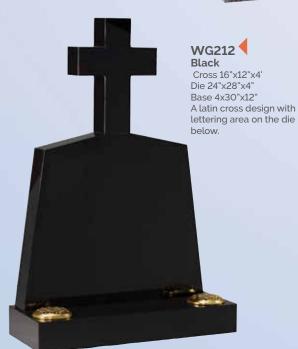

### WG209

Dark Grey
Overall 36"x30"x12" This temple style memorial features an ogee top canopy and turned columns.

WG213 Black

Die 24"x28"x4"

WG211 Black HS 30"x28"x3" Base 3"x30"x12" The hearts on this headstone are outlined with sandblast pin lines and are typically used for initials or small designs.