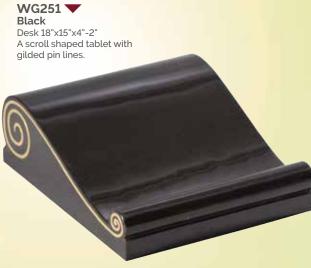

WG237
Surf Grey
HS 30"x22"x4"
Base 3"x24"x18"
Football 9" diameter made in contrasting granites.
This football shirt is shaped all round and can be altered to reflect a favourite team's colours.

WG238
Lunar Grey
Overall 8"x6"x6"
A small but fully carved bear, could be placed as an addition to any suitable memorial.



### WG240 🔻 Black

Book 12"x16"x2" Vase 4"x6"x6" Base 2"x23"x9"

A cord and tassel book on a wedge rest, together with a vase and base.



### WG241 **V** Coral Green HS 12"x21"x2" Base 2"x23"x9"

A small ogee shaped headstone and rectangular base.





WG242 **V** 

Black

### WG243 🔻 **Dark Grey**

Heart 12"x12"x2" Vase 4"x6"x6" Base 2"x23"x9"



### WG244 🔻 **Ruby Red** HS 12"x21"x2" Base 2"x23"x9"



### WG245 🔻 Black

Tablet 2"x18"x12" A cremation tablet with an













WG253 V Black

Desk 18"x18"x4"-2"

This desk tablet features a sandblast rose ornament on the flat band.



WG254 Clenaby
Desk 18"x18"x4"-2"
Shown with a sandblasted and highlighted book on the face.



WG255 Black Desk 18"x18"x5"-3"

This popular design has a raised book with carved cord and tassel.











WG271 Lunar Grey
Vase 7"x7"x7"
Base 2"x8"x8"
Square vase with check top and base.

WG272
Black
Vase 8"x8"x8"
Base 1"x10"x10"
This vase has a check top and tapered chamfer edges.



WG273 Ruby Red
Vase 7"x7"x7"

Vase 7"x7" A simple square vase.



WG275 Black Vase 10"x10"x7" Base 1"x12"x9" A popular heart vase and base.

WG274
Black
12"x8" Diameter
An elegantly shaped turned vase.





WG277
Dark Grey
Vase 8"x8"x8"
Square vase with moulded corners.









WG279 🔻 Marble Vase