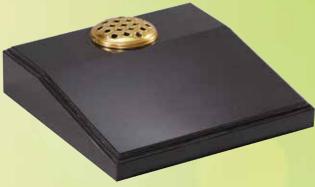

### WG245 🔻 Black

Tablet 2"x18"x12" A cremation tablet with an

WG253 V Black

Desk 18"x18"x4"-2"

This desk tablet features a sandblast rose ornament on the flat band.

WG254 Clenaby
Desk 18"x18"x4"-2"
Shown with a sandblasted and highlighted book on the face.

WG255 Black Desk 18"x18"x5"-3"

This popular design has a raised book with carved cord and tassel.

WG271 Lunar Grey
Vase 7"x7"x7"
Base 2"x8"x8"
Square vase with check top and base.

WG272
Black
Vase 8"x8"x8"
Base 1"x10"x10"
This vase has a check top and tapered chamfer edges.