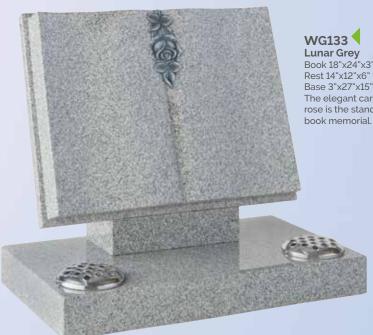

# WG133 Lunar Grey Book 18"x24"x3" Rest 14"x12"x6" Base 3"x27"x15" The elegant carved and highlighted rose is the stand-out feature of this book memorial.

WG134
Black
Book 18"x24"x4"
Rest 14"x12"x6"
Base 4"x27"x15"
This book set inco