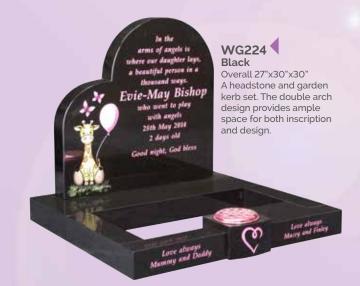

## WG209

Dark Grey
Overall 36"x30"x12" This temple style memorial features an ogee top canopy and turned columns.





WG213 Black

Die 24"x28"x4"

WG211 Black HS 30"x28"x3" Base 3"x30"x12" The hearts on this headstone are outlined with sandblast pin lines and are typically used for initials or small designs.











WG215 Dark Grey HS 30"x21"x4" Moon 10" diameter Base 4"x24"x12" This headstone shows a bronze figure taking the implied journey to Heaven. A marble moon completes this symbolic

WG216 Glenaby Grey HS 30"x13.5"x4" Base 4"x30"x12"

The 'Crossing' memorial shows a couple embracing on a bridge between two worlds.

BRZ092



## WG217 Black

HS 30"x24"x4" Base 4"x30"x12" A pierced venetian archway and tapered splay base frames the bronze bridge and figures.

BRZ092





















WG226
Black
HS 22"x16"x2"
Base 2"x18"x12"
A half round top
headstone with a shadow
punched and painted
cherub in the clouds.



WG227
Black
HS 24"x16"x4"
Base 3"x18"x12"
A delicately carved angel looks over this heart which has a recessed panel below.





# Black Tablet 12"x18"x2" Rest 10"x6"x9" Base 2"x20"x14" The addition of painted images to this book and vase rest create an ever popular memorial. A full range of images are









WG232
Black
HS 21"x17"x3"
Base 3"x18"x12"
This child's
memorial can have
the baby clothes
painted in a variety
of colours.









WG237
Surf Grey
HS 30"x22"x4"
Base 3"x24"x18"
Football 9" diameter made in contrasting granites.
This football shirt is shaped all round and can be altered to reflect a favourite team's colours.

WG238
Lunar Grey
Overal