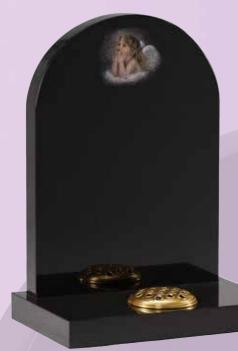

09

Dark Grey
Overall 36"x30"x12" This temple style memorial features an ogee top canopy and turned columns.





WG213 Black

Die 24"x28"x4"

WG211 Black HS 30"x28"x3" Base 3"x30"x12" The hearts on this headstone are outlined with sandblast pin lines and are typically used for initials or small designs.











WG215 Dark Grey HS 30"x21"x4" Moon 10" diameter Base 4"x24"x12" This headstone shows a bronze figure taking the implied journey to Heaven. A marble moon completes this symbolic

WG216 Glenaby Grey HS 30"x13.5"x4" Base 4"x30"x12"

The 'Crossing' memorial shows a couple embracing on a bridge between two worlds.

BRZ092



## WG217 Black

HS 30"x24"x4" Base 4"x30"x12" A pierced venetian archway and tapered splay base frames the bronze bridge and figures.

BRZ092





















WG226
Black
HS 22"x16"x2"
Base 2"x18"x12"
A half round top
headstone with a shadow
punched and painted
cherub in the clouds.



WG227
Black
HS 24"x16"x4"
Base 3"x18"x12"
A delicately carved angel looks over this heart which has a recessed panel below.





# Black Tablet 12"x18"x2" Rest 10"x6"x9" Base 2"x20"x14" The addition of painted images to this book and vase rest create an ever popular memorial. A full range of images are









WG232
Black
HS 21"x17"x3"
Base 3"x18"x12"
This child's
memorial can have
the baby clothes
painted in a variety
of colours.









WG237
Surf Grey
HS 30"x22"x4"
Base 3"x24"x18"
Football 9" diameter made in contrasting granites.
This football shirt is shaped all round and can be altered to reflect a favourite team's colours.

WG238
Lunar Grey
Overall 8"x6