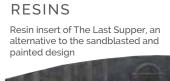

HS 27"x21"x3" Base 3"x24"x12" Skilled craftsmen have shadow punched and painted this depiction of the Last Supper.

WG43
Black
HS 30"x24"x4"
Base 4"x30"x12"
This headstone has chamfered

edges and a stylish shadow punched angel ornament.

#### **RESINS**

Resins offer an economical alternative to traditional hand carvings. They can be highlighted or fully painted to create beautiful additions to a memorial.