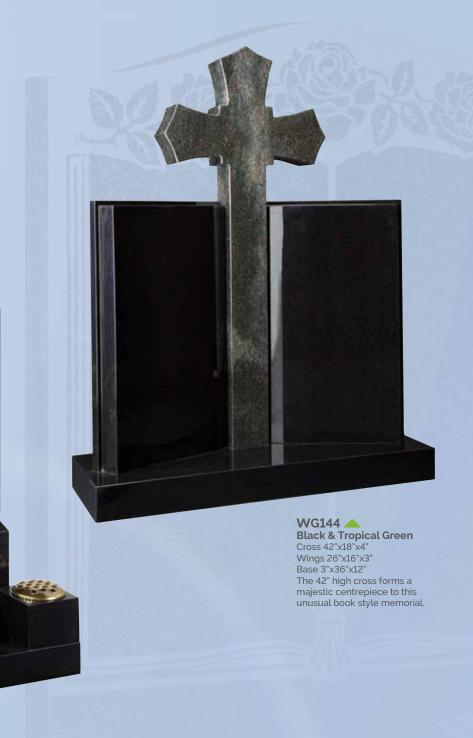

### WG205 Black

HS 30"x10"x4" Wings 27"x10"x3" Base 3"x36"x12" The optional silver cross means the centre area can be used for additional inscription.

CHR2334