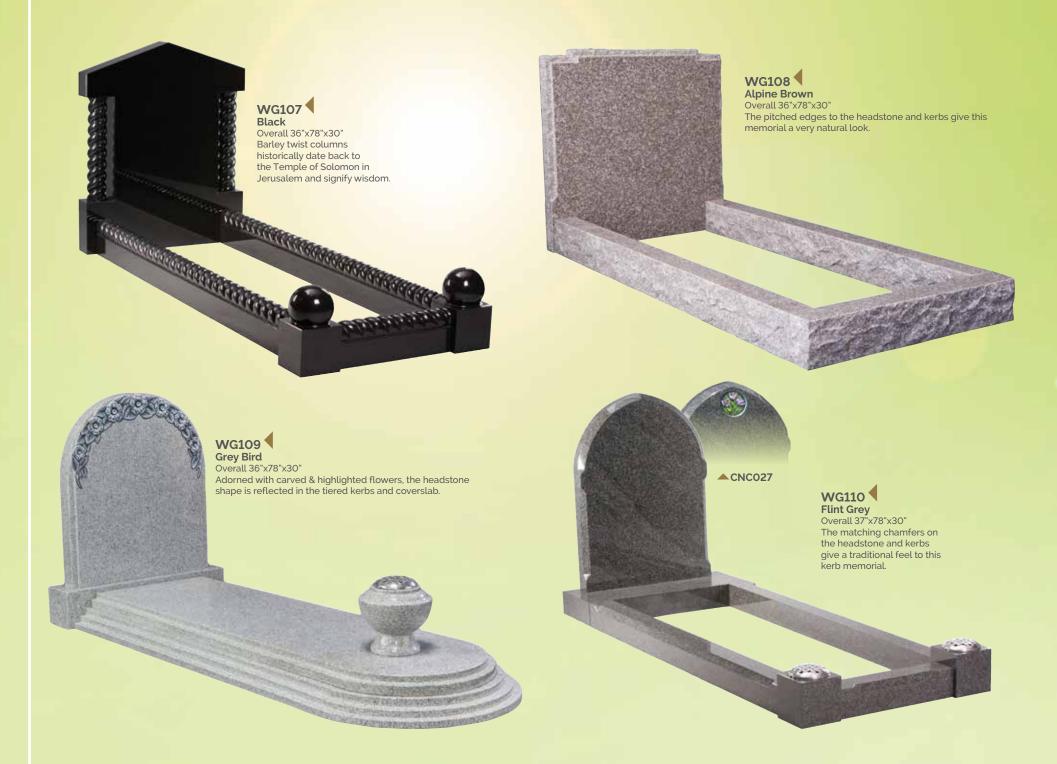

Base 3"x24"x12"

A natural rustic edge with matching face margin.









WG69 ADARK Grey
HS 27"x21"x3"
Base 3"x24"x12"
Natural carved roses follow the pitched edges.

WG70 Karin Grey
HS 27"x21"x3"
Base 3"x24"x12"
Carved and highlighted roses either side of a latin cross.







WG72 Balmoral Red
HS 27"x21"x3"
Base 3"x24"x12"
These carved roses are left unhighlighted.



WG74 English Teak
HS 33"x28"x5"

Base 4"x30"x12"

inscription face.

A woodland feel to this headstone

which has a carved tree over the





WG81 ABLACK
HS 30"x36"x5"
Base 4"x42"x12"
A circular headstone flanked by two fully carved angels creates an outstanding example of masonry art.

WG82
Flint Grey
HS 33"x24"x4"
Base 4"x30"x12"
This highlighted depiction
of Our Lady is carved into a
rustic style headstone.

















## RESINS

#### **RESINS**

Resins offer an economical alternative to traditional hand carvings. They can be highlighted or fully painted to create beautiful additions to a memorial.

#### HAND CARVING

If you require a bespoke design our highly skilled masons and artists can create something unique. From a simple flower to a fully carved Angel, the options are almost limitless.



## WG130 Blue Pearl Book 18"x24"x3" Rest 14"x12"x6" Base 3"x27"x15" A classic cord and tassel book on a simple



# WG131 Dark Grey Tablet 18"x24"x3" Rest 14"x12"x6" Base 3"x27"x15" A flat tablet with raised, carved and highlighted roses.





WG132
Black
Book 18"x24"x3"
Rest 14"x12"x6"
Base 3"x27"x15"
A classic bookset
brought up to date
with an extra wide



# WG133 Lunar Grey Book 18"x24"x3" Rest 14"x