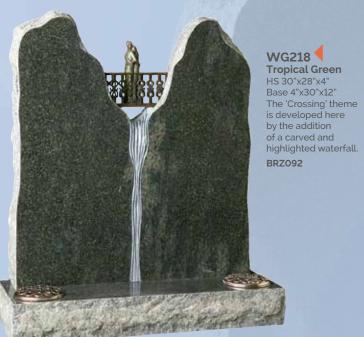

The 'Crossing' memorial shows a couple embracing on a bridge between two worlds.

BRZ092