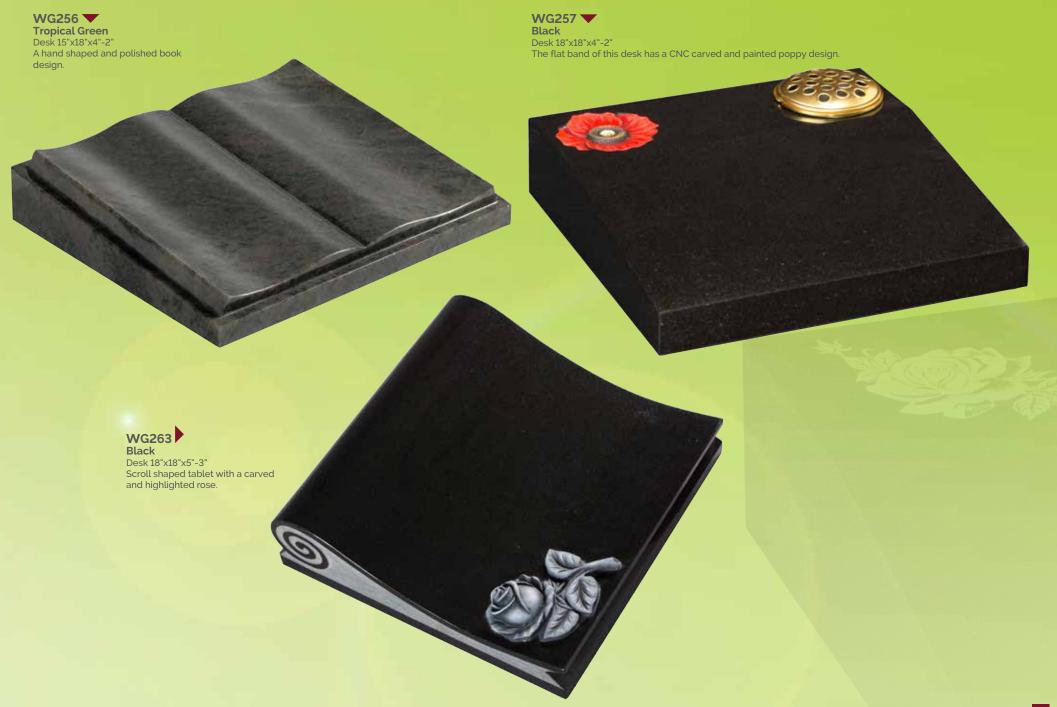

### WG245 🔻 Black

Tablet 2"x18"x12" A cremation tablet with an

WG253 V Black

Desk 18"x18"x4"-2"

This desk tablet features a sandblast rose ornament on the flat band.

WG254 Clenaby
Desk 18"x18"x4"-2"
Shown with a sandblasted and highlighted book on the face.

WG255 Black Desk 18"x18"x5"-3"

This popular design has a raised book with carved cord and tassel.

WG271 Lunar Grey
Vase 7"x7"x7"
Base 2"x8"x8"
Square vase with check top and base.

WG272
Black
Vase 8"x8"x8"
Base 1"x10"x10"
This vase has a check top and tapered chamfer edges.