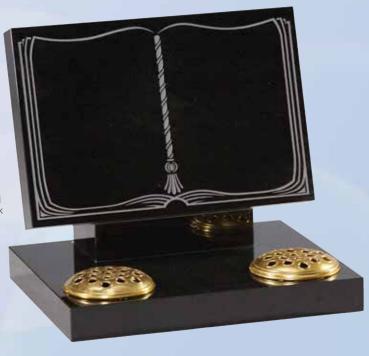

### WG193 Marble

HS 27"x21"x3" Base 3"x24"x12" This ogee headstone is enhanced by the central carved roses.

WG202
Bahama Blue
Book 12"x23"x13"
Column 24"x14"x14"
An example of a column in which cremated remains can be placed, having a book above for two inscriptions.