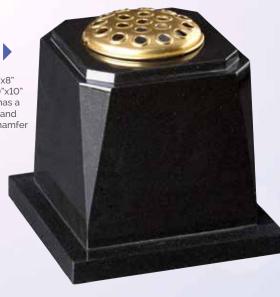

WG255 Black Desk 18"x18"x5"-3"

This popular design has a raised book with carved cord and tassel.

WG271 Lunar Grey
Vase 7"x7"x7"
Base 2"x8"x8"
Square vase with check top and base.

WG272
Black
Vase 8"x8"x8"
Base 1"x10"x10"
This vase has a check top and tapered chamfer edges.