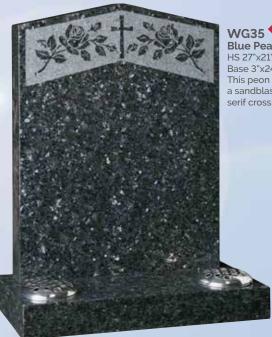

WG30 HS 27"x21"X3" Base 3"x24"X12" A sandblast scroll and rose ornament frame the inscription

WG31 Black HS 27"x21"x3" Base 3"x24"x12" A sandblasted star, cross and rose design.

Black

WG32 HS 27"x21"x3" Base 3"x24"x12" Shown with a hand painted lily which could be replaced with any flower of your choice.