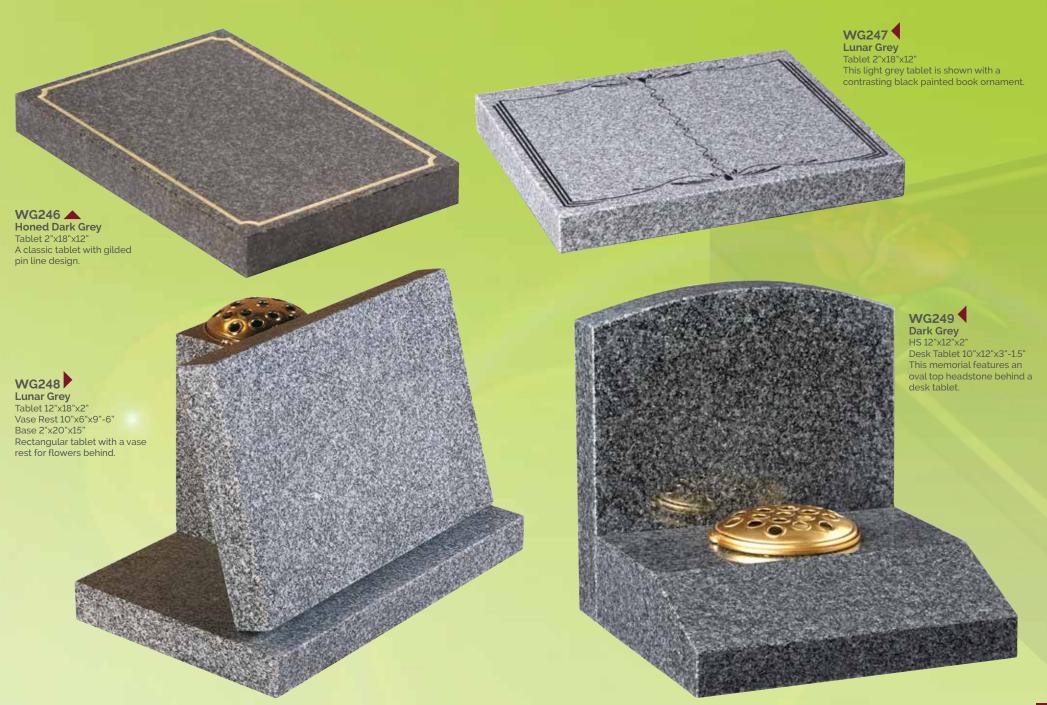

WG237
Surf Grey
HS 30"x22"x4"
Base 3"x24"x18"
Football 9" diameter made in contrasting granites.
This football shirt is shaped all round and can be altered to reflect a favourite team's colours.

WG238
Lunar Grey
Overall 8"x6"x6"
A small but fully carved bear, could be placed as an addition to any suitable memorial.



### WG240 🔻 Black

Book 12"x16"x2" Vase 4"x6"x6" Base 2"x23"x9"

A cord and tassel book on a wedge rest, together with a vase and base.



### WG241 **V** Coral Green HS 12"x21"x2" Base 2"x23"x9"

A small ogee shaped headstone and rectangular base.





WG242 **V** 

Black

### WG243 🔻 **Dark Grey**

Heart 12"x12"x2" Vase 4"x6"x6" Base 2"x23"x9"



### WG244 🔻 **Ruby Red** HS 12"x21"x2" Base 2"x23"x9"



### WG245 🔻 Black

Tablet 2"x18"x12" A cremation tablet with an













WG253 V Black

Desk 18"x18"x4"-2"

This desk tablet features a sandblast rose ornament on the flat band.



WG254 Clenaby
Desk 18"x18"x4"-2"
Shown with a sandblasted and highlighted book on the face.



WG255 Black Desk 18"x18"x5"-3"

This popular design has a raised book with carved cord and tassel.











WG271 Lunar Grey
Vase 7"x7"x7"
Base 2"x8"x8"
Square vase with check top and base.

WG272
Black
Vase 8"x8"x8"
Base 1"x10"x10"
This vase has a check top and tapered chamfer edges.



WG273 Ruby Red
Vase 7"x7"x7"

Vase 7"x7" A simple square vase.



WG275 Black Vase 10"x10"x7" Base 1"x12"x9" A popular heart vase and base.

WG274
Black
12"x8" Diameter
An elegantly shaped turned vase.





WG277
Dark Grey
Vase 8"x8"x8"
Square vase with moulded corners.









WG279 🔻 Marble V