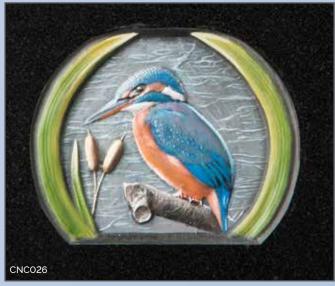

## CNC CARVING

#### **CNC CARVING**

Traditional masonry skills can now be enhanced by modern technology. Computer aided design and modern machinery produce precision relief carvings at affordable prices. We offer an extensive range of beautiful designs and can also reproduce bespoke works of art to create a memorial as unique as the person you're commemorating. The resulting 3D carvings can be left as natural stone or painted by our team of highly skilled artists.

#### **CNC LETTERING**

The same modern technology can accurately reproduce 'V-cut' lettering, a deep profile inscription which has significantly more impact than traditional sand-blasted letters.