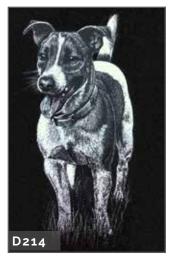

WG279 🔻 Marble Vase 8"x10"x8" Base 1"x12"x10" A vase and base with carved daffodils.

WG280 Flint Grey Vase 10"x12" Diameter A larger turned bowl vase. 2044D

The addition of artwork on a memorial can create a unique and fitting tribute. Our team of skilled artists and masons can combine a number of techniques to produce high quality designs appropriate to the person being remembered. The following examples represent just a small number of the designs available.

Sandblasting and Laser etching remain the most common method of producing an image. These designs can then be highlighted or painted to create something personal and meaningful.

D219

D218

The addition of bronze ornaments is another way to personalise a memorial. A small selection of those available are shown here. A full range of bronze ornaments are available on request.