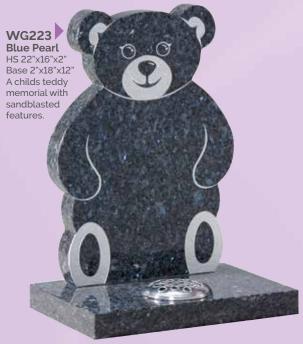

### WG209

Dark Grey
Overall 36"x30"x12" This temple style memorial features an ogee top canopy and turned columns.





WG213 Black

Die 24"x28"x4"

WG211 Black HS 30"x28"x3" Base 3"x30"x12" The hearts on this headstone are outlined with sandblast pin lines and are typically used for initials or small designs.











WG215 Dark Grey HS 30"x21"x4" Moon 10" diameter Base 4"x24"x12" This headstone shows a bronze figure taking the implied journey to Heaven. A marble moon completes this symbolic

WG216 Glenaby Grey HS 30"x13.5"x4" Base 4"x30"x12"

The 'Crossing' memorial shows a couple embracing on a bridge between two worlds.

BRZ092



## WG217 Black

HS 30"x24"x4" Base 4"x30"x12" A pierced venetian archway and tapered splay base frames the bronze bridge and figures.

BRZ092





















WG226
Black
HS 22"x16"x2"
Base 2"x18"x12"
A half round top
headstone with a shadow
punched and painted
cherub in the clouds.



WG227
Black
HS 24"x16"x4"
Base 3"x18"x12"
A delicately carved angel looks over this heart which has a recessed panel below.





# Black Tablet 12"x18"x2" Rest 10"x6"x9" Base 2"x20"x14" The addition of painted images to this book and vase rest create an ever popular memorial. A full range of images are









WG232
Black
HS 21"x17"x3"
Base 3"x18"x12"
This child's
memorial can have
the baby clothes
painted in a variety
of colours.









WG237
Surf Grey
HS 30"x22"x4"
Base 3"x24"x18"
Football 9" diameter made in contrasting granites.
This football shirt is shaped all round and can be altered to reflect a favourite team's colours.

WG238
Lunar Grey
Over