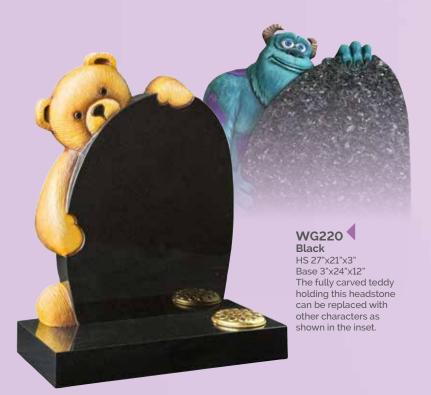

WG237
Surf Grey
HS 30"x22"x4"
Base 3"x24"x18"
Football 9" diameter made in contrasting granites.
This football shirt is shaped all round and can be altered to reflect a favourite team's colours.

WG238
Lunar Grey
Overall 8"x6"x6"
A small but fully carved bear, could be placed as an addition to any suitable memorial.