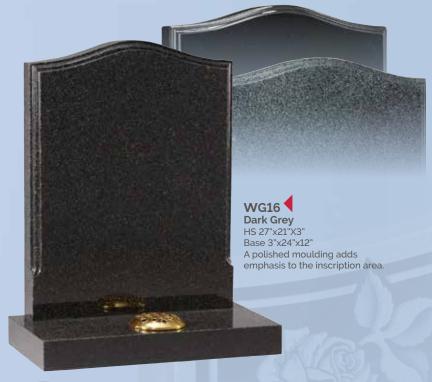

of the restrictions that affect your memorial we will do our best to help.

The layout below shows a typical inscription



### **EXAMPLES**

Below are just a few common inscriptions -





"To live in the hearts of those we love is not to die"

"The best and most beautiful things in the world cannot be seen nor touched but are felt in the heart"

"Sadly missed along life's way, Quietly remembered every day"

"Life is not forever. Love is"

## **MATERIALS**

only the finest quality materials.

only. We have tried to make them as representative as possible but they cannot be portrayed exactly.



















































WG8
Bahama Blue
HS 30"x26"x4"
Base 4"x30"x12"
A spray of painted lilies
feature on the headstone
which sits on a centre
splay base.































WG26
Glenaby
HS 27"x21"x3"
Base 3"x24"x12"
A pin line accentuates the classic lines of this memorial. Shown with a bow front base.









WG29 Black HS 27"x21"x3" Base 3"x24"x12" "A good round" .... please ask about the personalised memorials we are able to offer, reflecting the sport or hobby of a loved one.



WG30 HS 27"x21"X3" Base 3"x24"X12" A sandblast scroll and rose ornament frame the inscription

WG31 Black HS 27"x21"x3" Base 3"x24"x12" A sandblasted star, cross and rose design.



Black

WG32 HS 27"x21"x3" Base 3"x24"x12" Shown with a hand painted lily which could be replaced with any flower of your choice.













WG36
Coffee Pearl
HS 30"x24"x4"
Base 4"x30"x12"
An attractive deep brown granite shown with a gilded pin line.











WG40
Ruby Red
HS 27"x21"