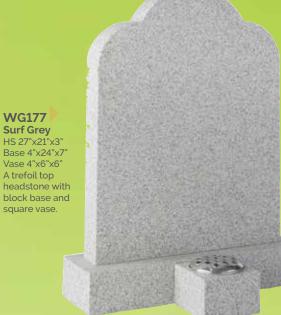

RSN016 / RSN116

WG173
Serena Stone
HS 33"x21"x3"
Base 3"x24"x12"
A memorial featuring a deeper ogee and carved dove of peace.

WG179
Brenna Stone
HS 33"x21"x3"
Base 3"x24"x12" This
Gothic shape is framed
by a tapered pin line with
a central carved panel.