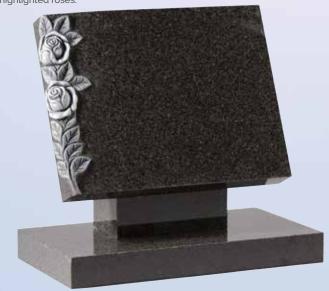

# WG131 Dark Grey Tablet 18"x24"x3" Rest 14"x12"x6" Base 3"x27"x15" A flat tablet with raised, carved and highlighted roses.

WG132
Black
Book 18"x24"x3"
Rest 14"x12"x6"
Base 3"x27"x15"
A classic bookset
brought up to date
with an extra wide