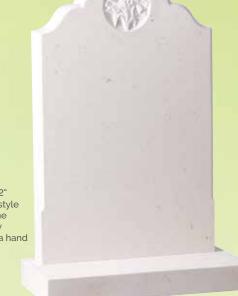

WG69 ADARK Grey
HS 27"x21"x3"
Base 3"x24"x12"
Natural carved roses follow the pitched edges.

WG70 Karin Grey
HS 27"x21"x3"
Base 3"x24"x12"
Carved and highlighted roses either side of a latin cross.

WG72 Balmoral Red
HS 27"x21"x3"
Base 3"x24"x12"
These carved roses are left unhighlighted.