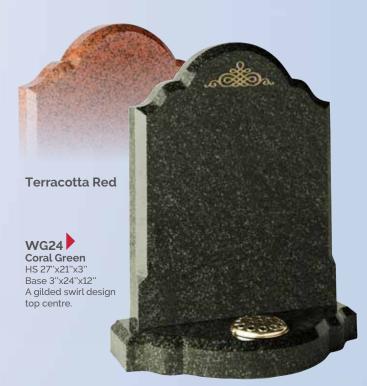

estrictions that affect your memorial we will do our best to help.

The layout below shows a typical inscription



### **EXAMPLES**

Below are just a few common inscriptions -





"To live in the hearts of those we love is not to die"

"The best and most beautiful things in the world cannot be seen nor touched but are felt in the heart"

"Sadly missed along life's way, Quietly remembered every day"

"Life is not forever. Love is"

## **MATERIALS**

only the finest quality materials.

only. We have tried to make them as representative as possible but they cannot be portrayed exactly.



















































WG8
Bahama Blue
HS 30"x26"x4"
Base 4"x30"x12"
A spray of painted lilies
feature on the headstone
which sits on a centre
splay base.































WG26
Glenaby
HS 27"x21"x3"
Base 3"x24"x12"
A pin line accentuates the classic lines of this memorial. Shown with a bow front base.









WG29 Black HS 27"x21"x3" Base 3"x24"x12" "A good round" .... please ask about the personalised memorials we are able to offer, reflecting the sport or hobby of a loved one.



WG30 HS 27"x21"X3" Base 3"x24"X12" A sandblast scroll and rose ornament frame the inscription

WG31 Black HS 27"x21"x3" Base 3"x24"x12" A sandblasted star, cross and rose design.



Black

WG32 HS 27"x21"x3" Base 3"x24"x12" Shown with a hand painted lily which could be replaced with any flower of your choice.













WG36
Coffee Pearl
HS 30"x24"x4"
Base 4"x30"x12"
An attractive deep brown granite shown with a gilded pin line.











WG40
Ruby Red
HS 27"x21"x3"
Base