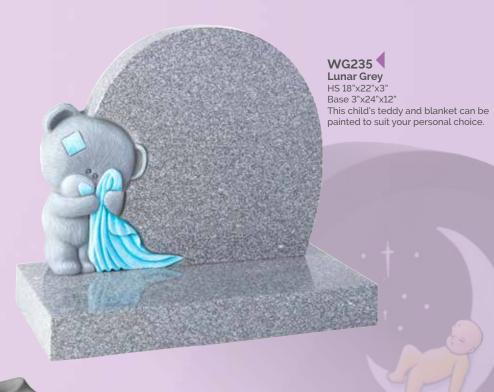

WG237
Surf Grey
HS 30"x22"x4"
Base 3"x24"x18"
Football 9" diameter made in contrasting granites.
This football shirt is shaped all round and can be altered to reflect a favourite team's colours.

WG238
Lunar Grey
Overall 8"x6"x6"
A small but fully carved bear, could be placed as an addition to any suitable memorial.