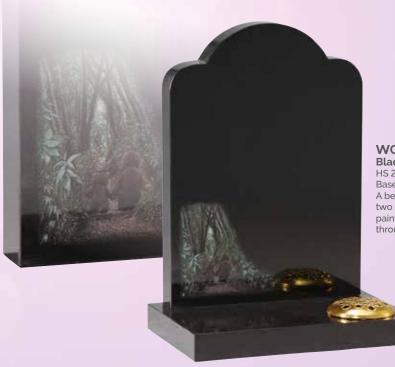

## WG45 Black

HS 27"x21"x3" Base 3"x24"x12"

A profusion of painted wild flowers create a border around the headstone.

WG48
Black
HS 27"x21"x3"
Base 3"x24"x12"
An offset peon top with a sandblast rose ornament.