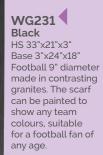

WG237
Surf Grey
HS 30"x22"x4"
Base 3"x24"x18"
Football 9" diameter made in contrasting granites.
This football shirt is shaped all round and can be altered to reflect a favourite team's colours.

WG238
Lunar Grey
Overall 8"x6"x6"
A small but fully carved bear, could be placed as an addition to any suitable memorial.