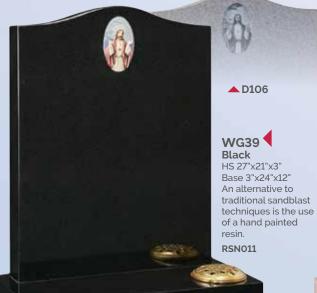

HS 27"x21"x3" Base 3"x24"x12" Skilled craftsmen have shadow punched and painted this depiction of the Last Supper.

WG43
Black
HS 30"x24"x4"
Base 4"x30"x12"
This headstone has chamfered

edges and a stylish shadow punched angel ornament.