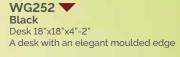

### WG245 🔻 Black

Tablet 2"x18"x12" A cremation tablet with an

WG253 V Black

Desk 18"x18"x4"-2"

This desk tablet features a sandblast rose ornament on the flat band.

WG254 Clenaby
Desk 18"x18"x4"-2"
Shown with a sandblasted and highlighted book on the face.