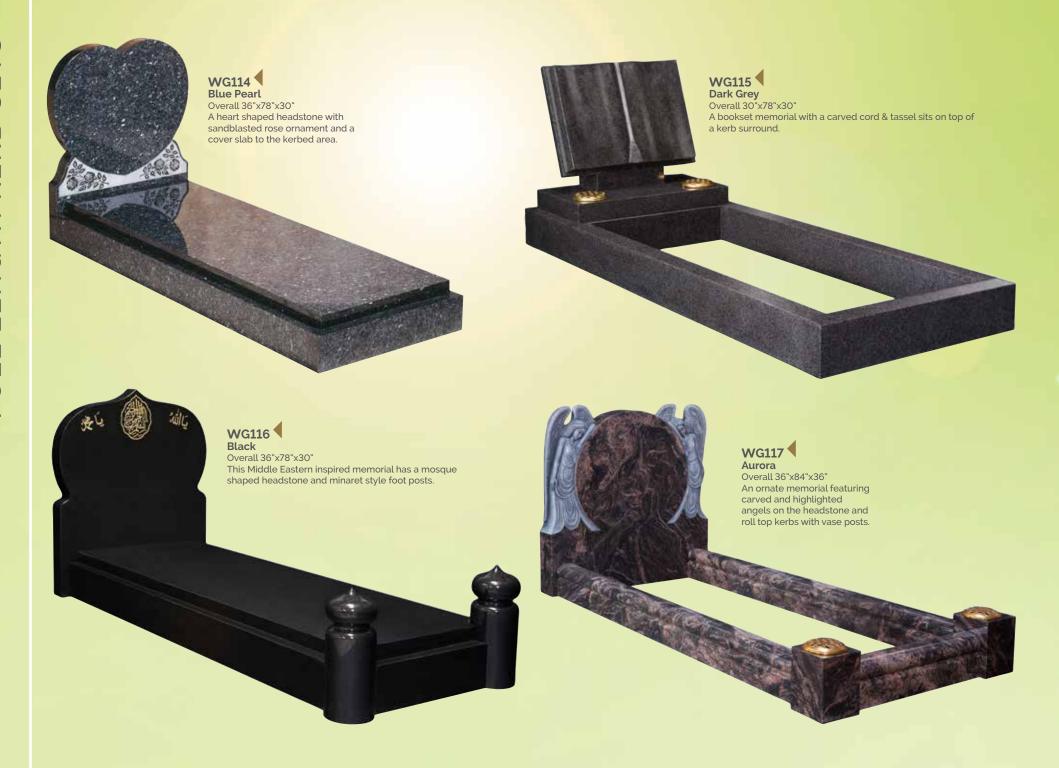

se 3"x24"x12"

A natural rustic edge with matching face margin.









WG69 ADARK Grey
HS 27"x21"x3"
Base 3"x24"x12"
Natural carved roses follow the pitched edges.

WG70 Karin Grey
HS 27"x21"x3"
Base 3"x24"x12"
Carved and highlighted roses either side of a latin cross.







WG72 Balmoral Red
HS 27"x21"x3"
Base 3"x24"x12"
These carved roses are left unhighlighted.



WG74 English Teak
HS 33"x28"x5"

Base 4"x30"x12"

inscription face.

A woodland feel to this headstone

which has a carved tree over the





WG81 ABLACK
HS 30"x36"x5"
Base 4"x42"x12"
A circular headstone flanked by two fully carved angels creates an outstanding example of masonry art.

WG82
Flint Grey
HS 33"x24"x4"
Base 4"x30"x12"
This highlighted depiction
of Our Lady is carved into a
rustic style headstone.

















## RESINS

#### **RESINS**

Resins offer an economical alternative to traditional hand carvings. They can be highlighted or fully painted to create beautiful additions to a memorial.

#### HAND CARVING

If you require a bespoke design our highly skilled masons and artists can create something unique. From a simple flower to a fully carved Angel, the options are almost limitless.



## WG130 Blue Pearl Book 18"x24"x3" Rest 14"x12"x6" Base 3"x27"x15" A classic cord and tassel book on a simple



# WG131 Dark Grey Tablet 18"x24"x3" Rest 14"x12"x6" Base 3"x27"x15" A flat tablet with raised, carved and highlighted roses.





WG132
Black
Book 18"x24"x3"
Rest 14"x12"x6"
Base 3"x27"x15"
A classic bookset
brought up to date
with an extra wide



# WG133 Lunar Grey Book 18"x24"x3" Rest 14"x12"x