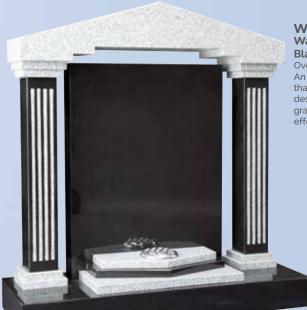

### WG209

Dark Grey
Overall 36"x30"x12" This temple style memorial features an ogee top canopy and turned columns.

WG213 Black

Die 24"x28"x4"

WG211 Black HS 30"x28"x3" Base 3"x30"x12" The hearts on this headstone are outlined with sandblast pin lines and are typically used for initials or small designs.