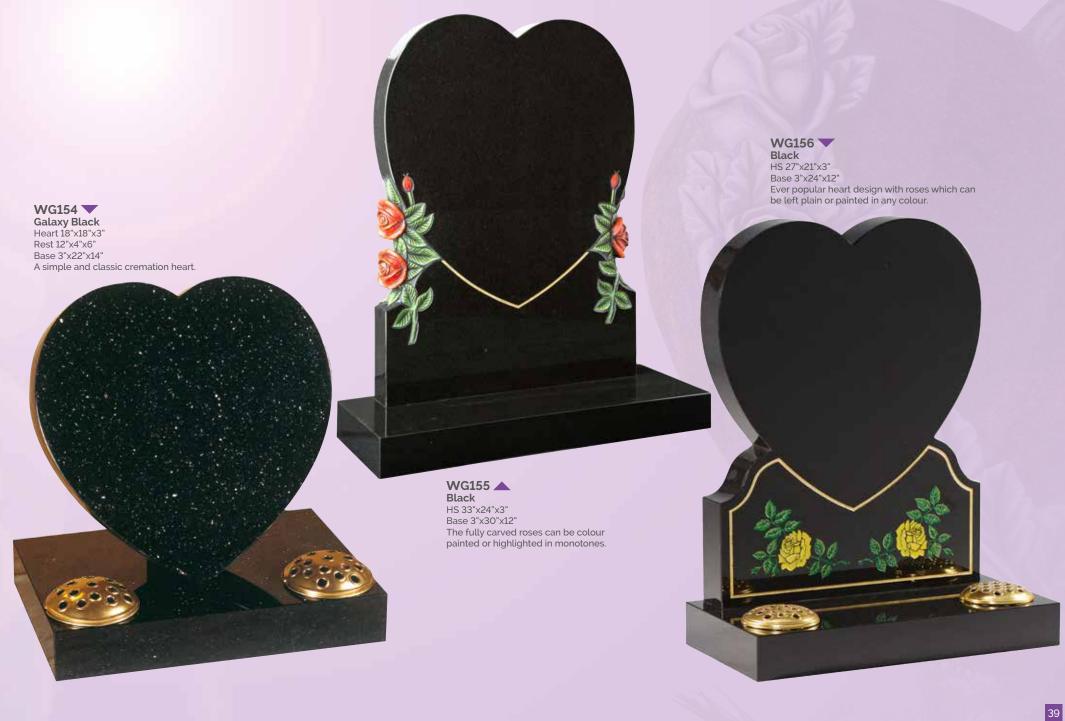

WG184 Nabresina HS 27"x21"x3" Base 3"x24"x12" This beautiful headstone is carved with a cross and rose panel across the top.

HS 30"x24"x3" Base 3"x30"x12" A heart memorial featuring carved wild roses and an ogee front base.