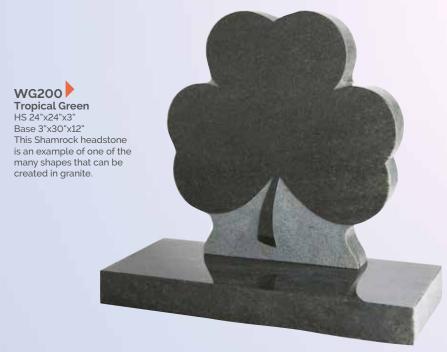

Nabresina HS 27"x21"x3" Base 3"x24"x12" This beautiful headstone is carved with a cross and rose panel across the top.



HS 30"x24"x3" Base 3"x30"x12" A heart memorial featuring carved wild roses and an ogee front base.

Marble





HS 30"x24"x3" Base 3"x30"x12" This book memorial is finished with a stunning flower carving.

### WG189 Marble

HS 27"x21"x3" Base 3"x24"x12" This headstone has an attractively carved panel which follows the shape of the headstone.



### WG190

Marble HS 30"x24"x4" Base 4"x30"x12" An intricately carved angel resting over a book style memorial.



### WG192

Marble HS 27"x21"x3" Base 3"x24"x12" An ogee top with carved wild roses in each shoulder.



### WG193 Marble

HS 27"x21"x3" Base 3"x24"x12" This ogee headstone is enhanced by the central carved roses.









WG202
Bahama Blue
Book 12"x23"x13"
Column 24"x14"x14"
An example of a column in which cremated remains can be placed, having a book above for two inscriptions.



WG204 Black

Gates 32"x11"x3"
Columns 24"x3"x6"
Base 3"x30"x12"
This "Gates of
Heaven" memorial
is designed
for 2 separate
inscriptions.





### WG205 Black

HS 30"x10"x4" Wings 27"x10"x3" Base 3"x36"x12" The optional silver cross means the centre area can be used for additional inscription.

CHR2334



### WG206 Warwick Grey & Black

Overall 42"x41"x15" An impressive memorial that uses classical design and contrasting granite colours to great effect.

### WG207 Black

HS 30"x24"x4" Base 4"x30"x12" An exceptional example of how fine carving, etching and painting can create a uniquely personal memorial.



HS 27"x21"x3" Bas