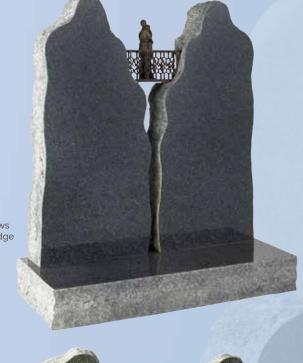

WG215 Dark Grey HS 30"x21"x4" Moon 10" diameter Base 4"x24"x12" This headstone shows a bronze figure taking the implied journey to Heaven. A marble moon completes this symbolic

WG216 Glenaby Grey HS 30"x13.5"x4" Base 4"x30"x12"

The 'Crossing' memorial shows a couple embracing on a bridge between two worlds.

BRZ092