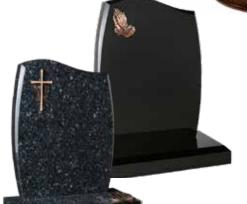

g tribute. Our team of skilled artists and masons can combine a number of techniques to produce high quality designs appropriate to the person being remembered. The following examples represent just a small number of the designs available.

Sandblasting and Laser etching remain the most common method of producing an image. These designs can then be highlighted or painted to create something personal and meaningful.







































D219









D218









The addition of bronze ornaments is another way to personalise a memorial. A small selection of those available are shown here. A full range of bronze ornaments are available on request.

### LANTERN

Lanterns are commonly placed on the cover slab of a kerb set.







BRZ2640S BRZ2649R BRZ2644B























RSN013

Our high-quality coloured chippings are the perfect way to enhance a kerbed memorial without the need for maintenance. They come in a wide range of colours, enabling you to fully personalise the memorial.































### **ROTHWELL**

The Oddfellows Hall
Rushton Road
Rothwell
Kettering
Northants

NN14 6HF

Tel: 01536 713 714

info@ajmillsstone.com

### **NORTHAMPTON**

20 Market Square Northampton NN1 2DL

Tel: 01604 356 522

northampton@ajmillsstone.com