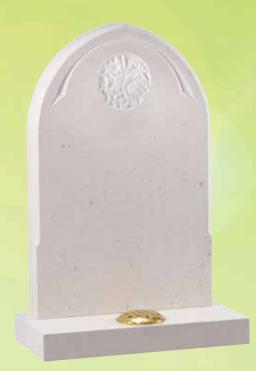

is classic worked book headstone is completed by a carved and painted rose above.









WG157
Blue Pearl
HS 33"x26"x6"
Base 4"x30"x12"
This hand carved angel
embracing a cushioned face
heart is an excellent example of
masonry art.



WG159
Black
HS 30"x26"x3"
Base 3"x30"x12"
A combination of shaping, sandblasting and painting by our masons and artists creates this beautiful and unique memorial.



WG160 Ruby Red HS 30"x26"x3" Base 3"x30"x12" This heart has monotone resin ornamentation below a gilded pin line.

RSN016 / RSN116













WG173
Serena Stone
HS 33"x21"x3"
Base 3"x24"x12"
A memorial featuring a deeper ogee and carved dove of peace.













WG179
Brenna Stone
HS 33"x21"x3"
Base 3"x24"x12" This
Gothic shape is framed
by a tapered pin line with
a central carved panel.



WG180 Yellow Sandstone HS 27"x21"x3" Base 3"x24"x12" This attractive headstone has a natural pitched edge and face margin.





WG182 Nabresina HS 27"x21"x3" Base 3"x24"x12" Natural pitched edges and a carved rose panel.





WG184 Nabresina HS 27"x21"x3" Base 3"x24"x12" This beautiful headstone is carved with a cross and rose panel across the top.



HS 30"x24"x3" Base 3"x30"x12" A heart memorial featuring carved wild roses and an ogee front base.

Marble





HS 30"x24"x3" Base 3"x30"x12" This book memorial is finished with a stunning flower carving.

### WG189 Marble

HS 27"x21"x3" Base 3"x24"x12" This headstone has an attractively carved panel which follows the shape of the headstone.



### WG190

Marble HS 30"x24"x4" Base 4"x30"x12" An intricately carved angel resting over a book s