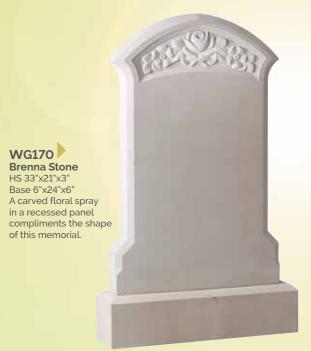

RSN016 / RSN116

WG173
Serena Stone
HS 33"x21"x3"
Base 3"x24"x12"
A memorial featuring a deeper ogee and carved dove of peace.

WG179
Brenna Stone
HS 33"x21"x3"
Base 3"x24"x12" This
Gothic shape is framed
by a tapered pin line with
a central carved panel.