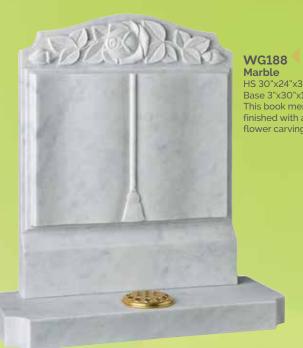

Marble

HS 30"x24"x3" Base 3"x30"x12" This book memorial is finished with a stunning flower carving.