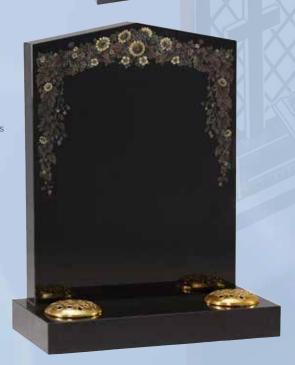

ndblasted star, cross and rose design.



Black

WG32 HS 27"x21"x3" Base 3"x24"x12" Shown with a hand painted lily which could be replaced with any flower of your choice.













WG36
Coffee Pearl
HS 30"x24"x4"
Base 4"x30"x12"
An attractive deep brown granite shown with a gilded pin line.











WG40
Ruby Red
HS 27"x21"x3"
Base 3"x24"x12"
This ogee top has rounded shoulders which are also shown on the front of the base.



HS 27"x21"x3" Base 3"x24"x12" Skilled craftsmen have shadow punched and painted this depiction of the Last Supper.



WG43
Black
HS 30"x24"x4"
Base 4"x30"x12"
This headstone has chamfered

edges and a stylish shadow punched angel ornament.



## WG45 Black

HS 27"x21"x3" Base 3"x24"x12"

A profusion of painted wild flowers create a border around the headstone.







WG48
Black
HS 27"x21"x3"
Base 3"x24"x12"
An offset peon top with a sandblast rose ornament.







WG51
Avon Grey
HS 30"x21"x3"
Base 3"x24"x12"
A CNC carved and
highlighted rose panel
decorates this memorial.

## CNC CARVING

#### **CNC CARVING**

Traditional masonry skills can now be enhanced by modern technology. Computer aided design and modern machinery produce precision relief carvings at affordable prices. We offer an extensive range of beautiful designs and can also reproduce bespoke works of art to create a memorial as unique as the person you're commemorating. The resulting 3D carvings can be left as natural stone or painted by our team of highly skilled artists.

#### **CNC LETTERING**

The same modern technology can accurately reproduce 'V-cut' lettering, a deep profile in