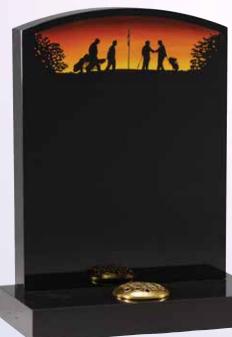

WG30 HS 27"x21"X3" Base 3"x24"X12" A sandblast scroll and rose ornament frame the inscription

WG31 Black HS 27"x21"x3" Base 3"x24"x12" A sandblasted star, cross and rose design.

Black

WG32 HS 27"x21"x3" Base 3"x24"x12" Shown with a hand painted lily which could be replaced with any flower of your choice.