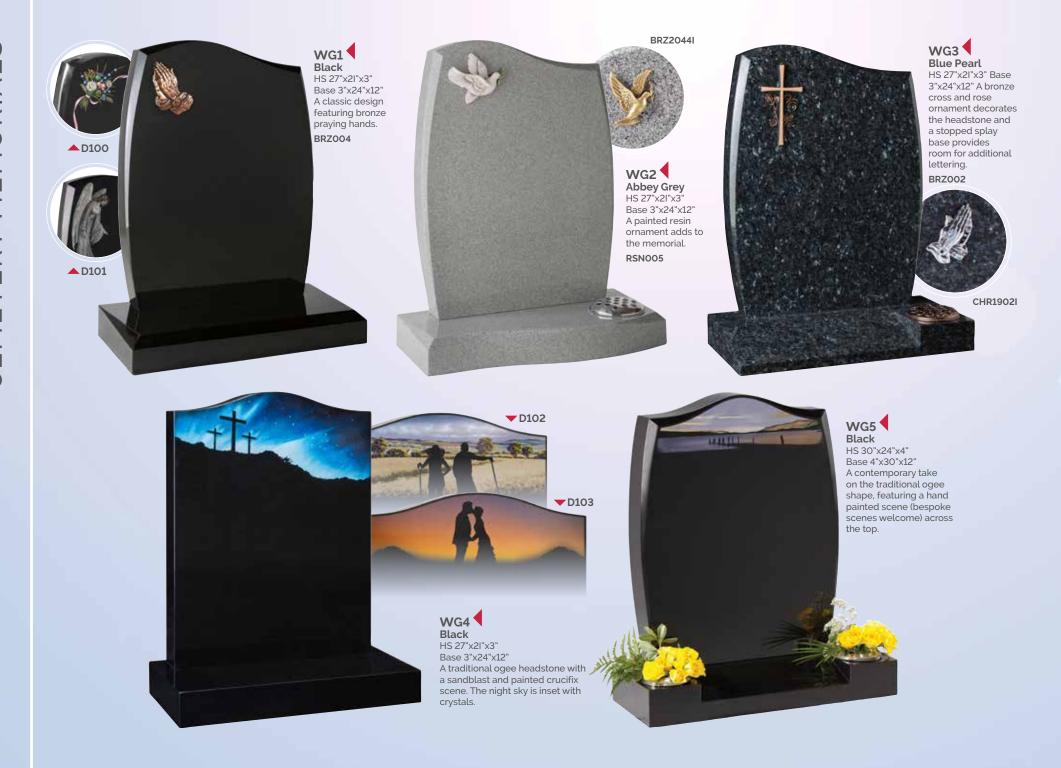

some guidance which we hope will help.

Please be aware that Churchyard and Cemetery regulations may restrict your inscription choices. If you are not aware of the restrictions that affect your memorial we will do our best to help.

The layout below shows a typical inscription



### **EXAMPLES**

Below are just a few common inscriptions -





"To live in the hearts of those we love is not to die"

"The best and most beautiful things in the world cannot be seen nor touched but are felt in the heart"

"Sadly missed along life's way, Quietly remembered every day"

"Life is not forever. Love is"

## **MATERIALS**

only the finest quality materials.

only. We have tried to make them as representative as possible but they cannot be portrayed exactly.



















































WG8
Bahama Blue
HS 30"x26"x4"
Base 4"x30"x12"
A spray of painted lilies
feature on the headstone
which sits on a centre
splay base.































WG26
Glenaby
HS 27"x21"x3"
Base 3"x24"x12"
A pin line accentuates the classic lines of this memorial. Shown with a bow front base.









WG29 Black HS 27"x21"x3" Base 3"x24"x12" "A good round" .... please ask about the personalised memorials we are able to offer, reflecting the sport or hobby of a loved one.



WG30 HS 27"x21"X3" Base 3"x24"X12" A sandblast scroll and rose ornament frame the inscription

WG31 Black HS 27"x21"x3" Base 3"x24"x12" A sandblasted star, cross and rose design.



Black

WG32 HS 27"x21"x3" Base 3"x24"x12" Shown with a hand painted lily which could be replaced with any flower of your choice.