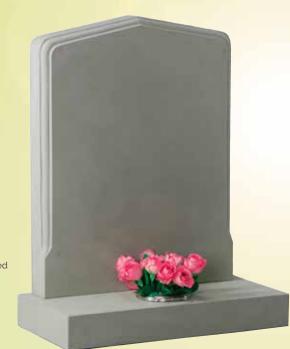

WG180 Yellow Sandstone HS 27"x21"x3" Base 3"x24"x12" This attractive headstone has a natural pitched edge and face margin.

WG182 Nabresina HS 27"x21"x3" Base 3"x24"x12" Natural pitched edges and a carved rose panel.