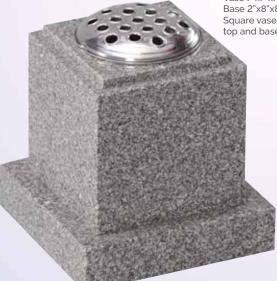

WG255 Black Desk 18"x18"x5"-3"

This popular design has a raised book with carved cord and tassel.

WG271 Lunar Grey
Vase 7"x7"x7"
Base 2"x8"x8"
Square vase with check top and base.

WG272
Black
Vase 8"x8"x8"
Base 1"x10"x10"
This vase has a check top and tapered chamfer edges.