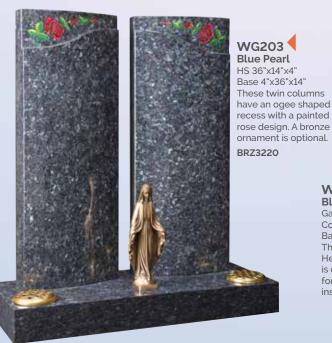

## WG130 Blue Pearl Book 18"x24"x3" Rest 14"x12"x6" Base 3"x27"x15" A classic cord and tassel book on a simple