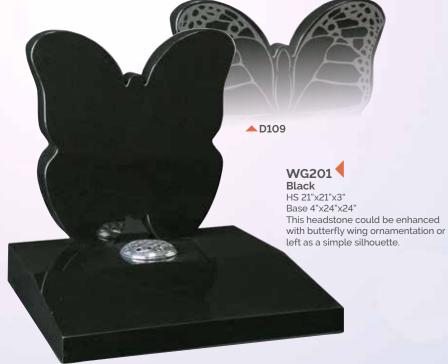

bresina HS 27"x21"x3" Base 3"x24"x12" This beautiful headstone is carved with a cross and rose panel across the top.



HS 30"x24"x3" Base 3"x30"x12" A heart memorial featuring carved wild roses and an ogee front base.

Marble





HS 30"x24"x3" Base 3"x30"x12" This book memorial is finished with a stunning flower carving.

### WG189 Marble

HS 27"x21"x3" Base 3"x24"x12" This headstone has an attractively carved panel which follows the shape of the headstone.



### WG190

Marble HS 30"x24"x4" Base 4"x30"x12" An intricately carved angel resting over a book style memorial.



### WG192

Marble HS 27"x21"x3" Base 3"x24"x12" An ogee top with carved wild roses in each shoulder.



### WG193 Marble

HS 27"x21"x3" Base 3"x24"x12" This ogee headstone is enhanced by the central carved roses.









WG202
Bahama Blue
Book 12"x23"x13"
Column 24"x14"x14"
An example of a column in which cremated remains can be placed, having a book above for two inscriptions.



WG204 Black

Gates 32"x11"x3"
Columns 24"x3"x6"
Base 3"x30"x12"
This "Gates of
Heaven" memorial
is designed
for 2 separate
inscriptions.





### WG205 Black

HS 30"x10"x4" Wings 27"x10"x3" Base 3"x36"x12" The optional silver cross means the centre area can be used for additional inscription.

CHR2334



### WG206 Warwick Grey & Black

Overall 42"x41"x15" An impressive memorial that uses classical design and contrasting granite colours to great effect.

### WG207 Black

HS 30"x24"x4" Base 4"x30"x12" An exceptional example of how fine carving, etching and painting can create a uniquely personal memorial.



HS 27"x21"x3" Base