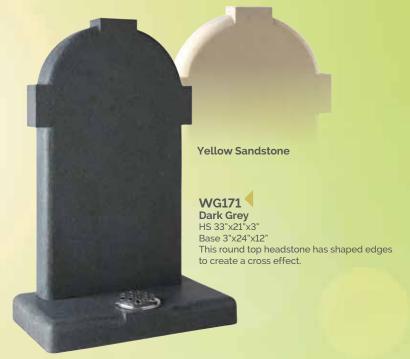

WG180 Yellow Sandstone HS 27"x21"x3" Base 3"x24"x12" This attractive headstone has a natural pitched edge and face margin.

WG182 Nabresina HS 27"x21"x3" Base 3"x24"x12" Natural pitched edges and a carved rose panel.