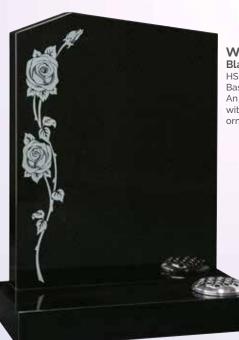

asted star, cross and rose design.



Black

WG32 HS 27"x21"x3" Base 3"x24"x12" Shown with a hand painted lily which could be replaced with any flower of your choice.













WG36
Coffee Pearl
HS 30"x24"x4"
Base 4"x30"x12"
An attractive deep brown granite shown with a gilded pin line.











WG40
Ruby Red
HS 27"x21"x3"
Base 3"x24"x12"
This ogee top has rounded shoulders which are also shown on the front of the base.



HS 27"x21"x3" Base 3"x24"x12" Skilled craftsmen have shadow punched and painted this depiction of the Last Supper.



WG43
Black
HS 30"x24"x4"
Base 4"x30"x12"
This headstone has chamfered

edges and a stylish shadow punched angel ornament.



## WG45 Black

HS 27"x21"x3" Base 3"x24"x12"

A profusion of painted wild flowers create a border around the headstone.







WG48
Black
HS 27"x21"x3"
Base 3"x24"x12"
An offset peon top with a sandblast rose ornament.







WG51
Avon Grey
HS 30"x21"x3"
Base 3"x24"x12"
A CNC carved and
highlighted rose panel
decorates this memorial.

## CNC CARVING

#### **CNC CARVING**

Traditional masonry skills can now be enhanced by modern technology. Computer aided design and modern machinery produce precision relief carvings at affordable prices. We offer an extensive range of beautiful designs and can also reproduce bespoke works of art to create a memorial as unique as the person you're commemorating. The resulting 3D carvings can be left as natural stone or painted by our team of highly skilled artists.

#### **CNC LETTERING**

The same modern technology can accurately reproduce 'V-cut' lettering, a deep profile inscri