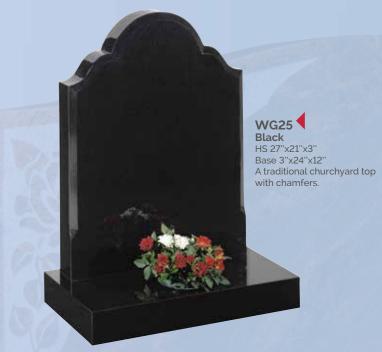

trictions that affect your memorial we will do our best to help.

The layout below shows a typical inscription



### **EXAMPLES**

Below are just a few common inscriptions -





"To live in the hearts of those we love is not to die"

"The best and most beautiful things in the world cannot be seen nor touched but are felt in the heart"

"Sadly missed along life's way, Quietly remembered every day"

"Life is not forever. Love is"

## **MATERIALS**

only the finest quality materials.

only. We have tried to make them as representative as possible but they cannot be portrayed exactly.



















































WG8
Bahama Blue
HS 30"x26"x4"
Base 4"x30"x12"
A spray of painted lilies
feature on the headstone
which sits on a centre
splay base.































WG26
Glenaby
HS 27"x21"x3"
Base 3"x24"x12"
A pin line accentuates the classic lines of this memorial. Shown with a bow front base.









WG29 Black HS 27"x21"x3" Base 3"x24"x12" "A good round" .... please ask about the personalised memorials we are able to offer, reflecting the sport or hobby of a loved one.



WG30 HS 27"x21"X3" Base 3"x24"X12" A sandblast scroll and rose ornament frame the inscription

WG31 Black HS 27"x21"x3" Base 3"x24"x12" A sandblasted star, cross and rose design.



Black

WG32 HS 27"x21"x3" Base 3"x24"x12" Shown with a hand painted lily which could be replaced with any flower of your choice.













WG36
Coffee Pearl
HS 30"x24"x4"
Base 4"x30"x12"
An attractive deep brown granite shown with a gilded pin line.











WG40
Ruby Red
HS 27"x21"x3"
Base 3