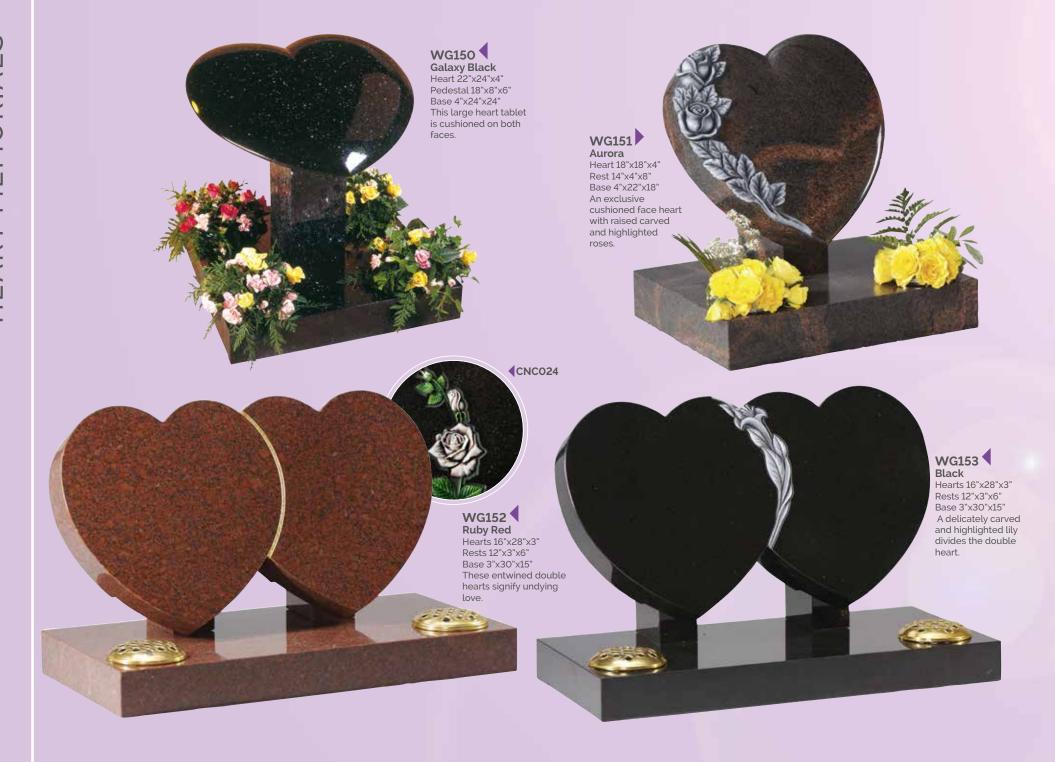

WG143
Black'
HS 33"x24"x3"
Vases 4"x6"x6"
Heart 9"x9"x2"
Base 3"x30"x12"

Inscription area is increased by the addition of a heart plaque to this large book memorial.

WG159
Black
HS 30"x26"x3"
Base 3"x30"x12"
A combination of shaping, sandblasting and painting by our masons and artists creates this beautiful and unique memorial.

WG160 Ruby Red HS 30"x26"x3" Base 3"x30"x12" This heart has monotone resin ornamentation below a gilded pin line.