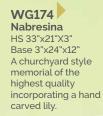

WG184 Nabresina HS 27"x21"x3" Base 3"x24"x12" This beautiful headstone is carved with a cross and rose panel across the top.

HS 30"x24"x3" Base 3"x30"x12" A heart memorial featuring carved wild roses and an ogee front base.