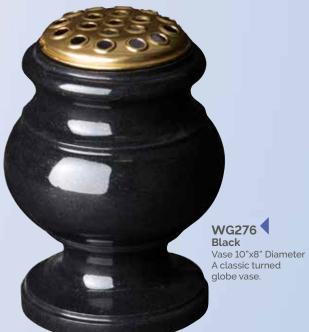

WG273 Ruby Red
Vase 7"x7"x7"

Vase 7"x7" A simple square vase.

WG275 Black Vase 10"x10"x7" Base 1"x12"x9" A popular heart vase and base.

WG274
Black
12"x8" Diameter
An elegantly shaped turned vase.

WG277
Dark Grey
Vase 8"x8"x8"
Square vase with moulded corners.