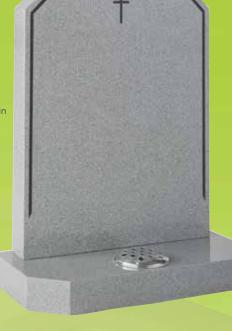

the addition of a heart plaque to this large book memorial.

# WG142 ABlack HS 30"x24"x4" Base 4"x30"x12" This classic worked b

This classic worked book headstone is completed by a carved and painted rose above.









WG157
Blue Pearl
HS 33"x26"x6"
Base 4"x30"x12"
This hand carved angel
embracing a cushioned face
heart is an excellent example of
masonry art.



WG159
Black
HS 30"x26"x3"
Base 3"x30"x12"
A combination of shaping, sandblasting and painting by our masons and artists creates this beautiful and unique memorial.



WG160 Ruby Red HS 30"x26"x3" Base 3"x30"x12" This heart has monotone resin ornamentation below a gilded pin line.

RSN016 / RSN116













WG173
Serena Stone
HS 33"x21"x3"
Base 3"x24"x12"
A memorial featuring a deeper ogee and carved dove of peace.













WG179
Brenna Stone
HS 33"x21"x3"
Base 3"x24"x12" This
Gothic shape is framed
by a tapered pin line with
a central carved panel.



WG180 Yellow Sandstone HS 27"x21"x3" Base 3"x24"x12" This attractive headstone has a natural pitched edge and face margin.





WG182 Nabresina HS 27"x21"x3" Base 3"x24"x12" Natural pitched edges and a carved rose panel.





WG184 Nabresina HS 27"x21"x3" Base 3"x24"x12" This beautiful headstone is carved with a cross and rose panel across the top.



HS 30"x24"x3" Base 3"x30"x12" A heart memorial featuring carved wild roses and an ogee front base.

Marble





HS 30"x24"x3" Base 3"x30"x12" This book memorial is finished with a stunning flower carving.

### WG189 Marble

HS 27"x21"x3" Base 3"x24"x12" This headstone has an attractively carved panel which follo