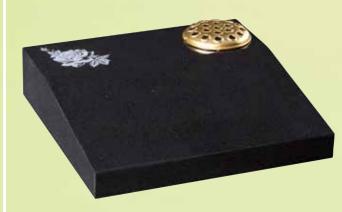

### WG245 🔻 Black

Tablet 2"x18"x12" A cremation tablet with an

WG253 V Black

Desk 18"x18"x4"-2"

This desk tablet features a sandblast rose ornament on the flat band.

WG254 Clenaby
Desk 18"x18"x4"-2"
Shown with a sandblasted and highlighted book on the face.

WG255 Black Desk 18"x18"x5"-3"

This popular design has a raised book with carved cord and tassel.

WG271 Lunar Grey
Vase 7"x7"x7"
Base 2"x8"x8"
Square vase with check top and base.

WG272
Black
Vase 8"x8"x8"
Base 1"x10"x10"
This vase has a check top and tapered chamfer edges.