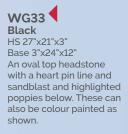

## WG45 Black

HS 27"x21"x3" Base 3"x24"x12"

A profusion of painted wild flowers create a border around the headstone.

WG48
Black
HS 27"x21"x3"
Base 3"x24"x12"
An offset peon top with a sandblast rose ornament.