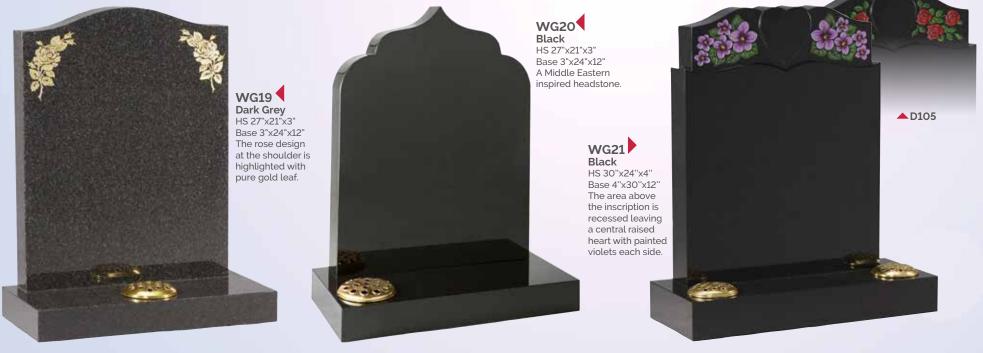

he restrictions that affect your memorial we will do our best to help.

The layout below shows a typical inscription



### **EXAMPLES**

Below are just a few common inscriptions -





"To live in the hearts of those we love is not to die"

"The best and most beautiful things in the world cannot be seen nor touched but are felt in the heart"

"Sadly missed along life's way, Quietly remembered every day"

"Life is not forever. Love is"

## **MATERIALS**

only the finest quality materials.

only. We have tried to make them as representative as possible but they cannot be portrayed exactly.



















































WG8
Bahama Blue
HS 30"x26"x4"
Base 4"x30"x12"
A spray of painted lilies
feature on the headstone
which sits on a centre
splay base.































WG26
Glenaby
HS 27"x21"x3"
Base 3"x24"x12"
A pin line accentuates the classic lines of this memorial. Shown with a bow front base.









WG29 Black HS 27"x21"x3" Base 3"x24"x12" "A good round" .... please ask about the personalised memorials we are able to offer, reflecting the sport or hobby of a loved one.



WG30 HS 27"x21"X3" Base 3"x24"X12" A sandblast scroll and rose ornament frame the inscription

WG31 Black HS 27"x21"x3" Base 3"x24"x12" A sandblasted star, cross and rose design.



Black

WG32 HS 27"x21"x3" Base 3"x24"x12" Shown with a hand painted lily which could be replaced with any flower of your choice.













WG36
Coffee Pearl
HS 30"x24"x4"
Base 4"x30"x12"
An attractive deep brown granite shown with a gilded pin line.











WG40
Ruby Red
HS 27"x21"x3"