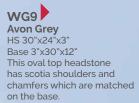

u are not aware of the restrictions that affect your memorial we will do our best to help.

The layout below shows a typical inscription



### **EXAMPLES**

Below are just a few common inscriptions -





"To live in the hearts of those we love is not to die"

"The best and most beautiful things in the world cannot be seen nor touched but are felt in the heart"

"Sadly missed along life's way, Quietly remembered every day"

"Life is not forever. Love is"

## **MATERIALS**

only the finest quality materials.

only. We have tried to make them as representative as possible but they cannot be portrayed exactly.



















































WG8
Bahama Blue
HS 30"x26"x4"
Base 4"x30"x12"
A spray of painted lilies
feature on the headstone
which sits on a centre
splay base.































WG26
Glenaby
HS 27"x21"x3"
Base 3"x24"x12"
A pin line accentuates the classic lines of this memorial. Shown with a bow front base.









WG29 Black HS 27"x21"x3" Base 3"x24"x12" "A good round" .... please ask about the personalised memorials we are able to offer, reflecting the sport or hobby of a loved one.



WG30 HS 27"x21"X3" Base 3"x24"X12" A sandblast scroll and rose ornament frame the inscription

WG31 Black HS 27"x21"x3" Base 3"x24"x12" A sandblasted star, cross and rose design.



Black

WG32 HS 27"x21"x3" Base 3"x24"x12" Shown with a hand painted lily which could be replaced with any flower of your choice.













WG36
Coffee Pearl
HS 30"x24"x4"
Base 4"x30"x12"
An attractive deep brown granite shown with a gilded pin line.











WG40
Rub