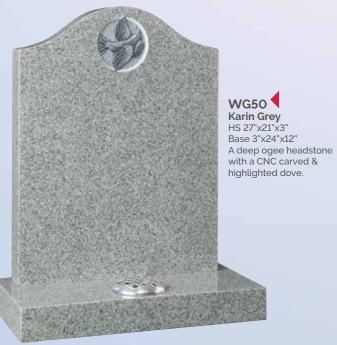

WG51
Avon Grey
HS 30"x21"x3"
Base 3"x24"x12"
A CNC carved and
highlighted rose panel
decorates this memorial.