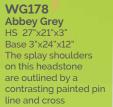

RSN016 / RSN116

WG173
Serena Stone
HS 33"x21"x3"
Base 3"x24"x12"
A memorial featuring a deeper ogee and carved dove of peace.

WG179
Brenna Stone
HS 33"x21"x3"
Base 3"x24"x12" This
Gothic shape is framed
by a tapered pin line with
a central carved panel.