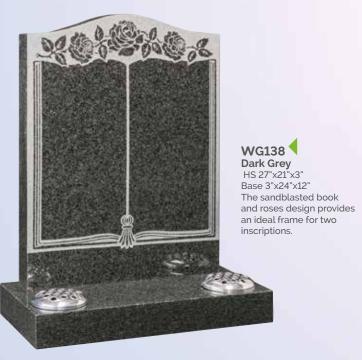

## WG45 Black

HS 27"x21"x3" Base 3"x24"x12"

A profusion of painted wild flowers create a border around the headstone.

WG48
Black
HS 27"x21"x3"
Base 3"x24"x12"
An offset peon top with a sandblast rose ornament.