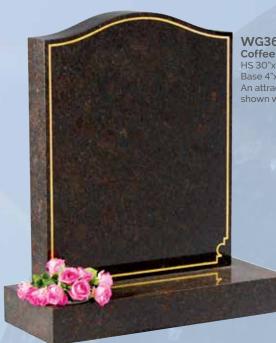

WG36
Coffee Pearl
HS 30"x24"x4"
Base 4"x30"x12"
An attractive deep brown granite shown with a gilded pin line.

WG40
Ruby Red
HS 27"x21"x3"
Base 3"x24"x12"
This ogee top has rounded shoulders which are also shown on the front of the base.