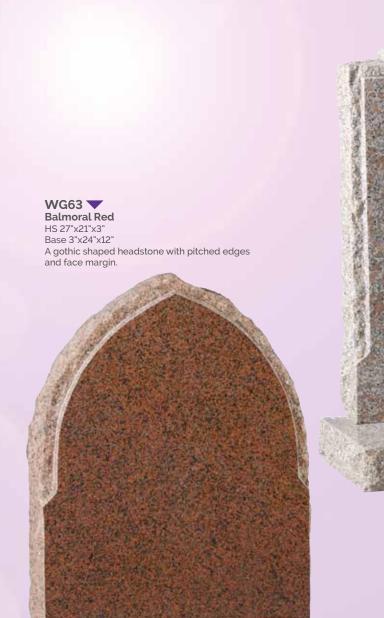

## WG60 📥

Ruby Red HS 27"x21"x3" Base 3"x24"x12" Shown with natural pitched edges and bronze cross and rose ornament.

BRZ002

WG65

Dark Grey

HS 27"x21"x3"

Base 3"x24"x12"

A natural rustic edge with matching face margin.