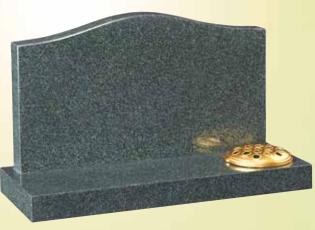

HS 27"x21"x3" Base 3"x24"x12" Skilled craftsmen have shadow punched and painted this depiction of the Last Supper.

WG43
Black
HS 30"x24"x4"
Base 4"x30"x12"
This headstone has chamfered

edges and a stylish shadow punched angel ornament.