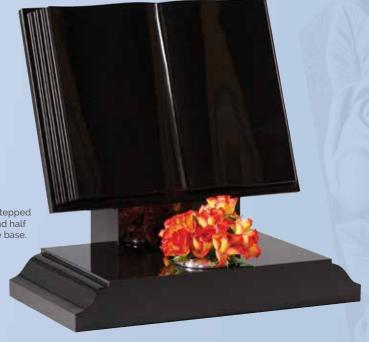

WG143
Black'
HS 33"x24"x3"
Vases 4"x6"x6"
Heart 9"x9"x2"
Base 3"x30"x12"

Inscription area is increased by the addition of a heart plaque to this large book memorial.