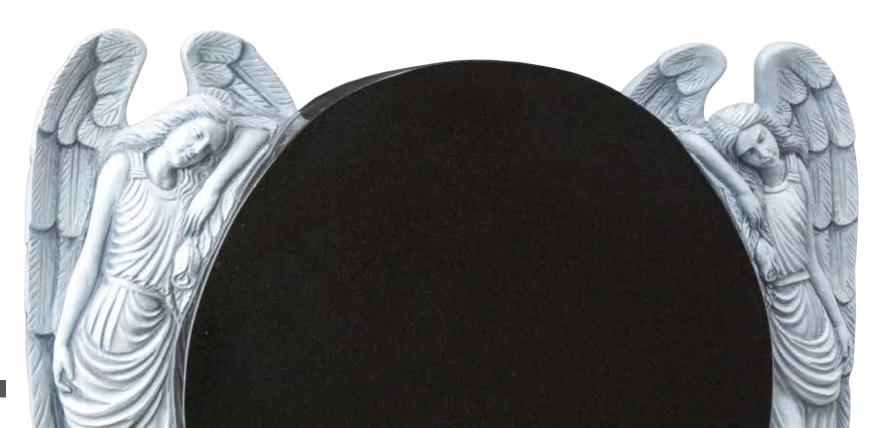

WG74 English Teak
HS 33"x28"x5"

Base 4"x30"x12"

inscription face.

A woodland feel to this headstone

which has a carved tree over the

WG81 ABLACK
HS 30"x36"x5"
Base 4"x42"x12"
A circular headstone flanked by two fully carved angels creates an outstanding example of masonry art.