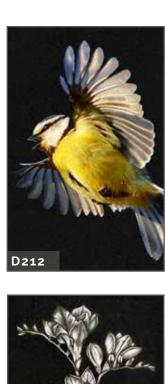

WG279 🔻 Marble Vase 8"x10"x8" Base 1"x12"x10" A vase and base with carved daffodils.

WG280 Flint Grey Vase 10"x12" Diameter A larger turned bowl vase. 2044D

The addition of artwork on a memorial can create a unique and fitting tribute. Our team of skilled artists and masons can combine a number of techniques to produce high quality designs appropriate to the person being remembered. The following examples represent just a small number of the designs available.

Sandblasting and Laser etching remain the most common method of producing an image. These designs can then be highlighted or painted to create something personal and meaningful.

D219

D218

The addition of bronze ornaments is another way to personalise a memorial. A small selection of those available are shown here. A full range of bronze ornaments are available on request.