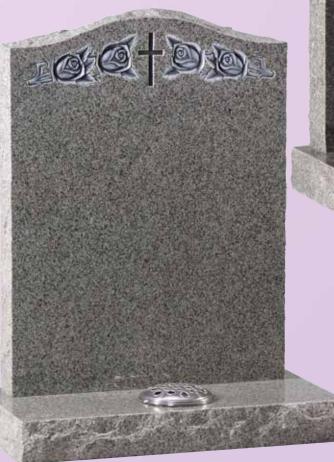

WG30 HS 27"x21"X3" Base 3"x24"X12" A sandblast scroll and rose ornament frame the inscription

WG31 Black HS 27"x21"x3" Base 3"x24"x12" A sandblasted star, cross and rose design.

Black

WG32 HS 27"x21"x3" Base 3"x24"x12" Shown with a hand painted lily which could be replaced with any flower of your choice.