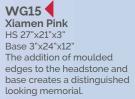

aware of the restrictions that affect your memorial we will do our best to help.

The layout below shows a typical inscription



### **EXAMPLES**

Below are just a few common inscriptions -





"To live in the hearts of those we love is not to die"

"The best and most beautiful things in the world cannot be seen nor touched but are felt in the heart"

"Sadly missed along life's way, Quietly remembered every day"

"Life is not forever. Love is"

## **MATERIALS**

only the finest quality materials.

only. We have tried to make them as representative as possible but they cannot be portrayed exactly.



















































WG8
Bahama Blue
HS 30"x26"x4"
Base 4"x30"x12"
A spray of painted lilies
feature on the headstone
which sits on a centre
splay base.































WG26
Glenaby
HS 27"x21"x3"
Base 3"x24"x12"
A pin line accentuates the classic lines of this memorial. Shown with a bow front base.









WG29 Black HS 27"x21"x3" Base 3"x24"x12" "A good round" .... please ask about the personalised memorials we are able to offer, reflecting the sport or hobby of a loved one.



WG30 HS 27"x21"X3" Base 3"x24"X12" A sandblast scroll and rose ornament frame the inscription

WG31 Black HS 27"x21"x3" Base 3"x24"x12" A sandblasted star, cross and rose design.



Black

WG32 HS 27"x21"x3" Base 3"x24"x12" Shown with a hand painted lily which could be replaced with any flower of your choice.













WG36
Coffee Pearl
HS 30"x24"x4"
Base 4"x30"x12"
An attractive deep brown granite shown with a gilded pin line.











WG40
Ruby Red
HS 2