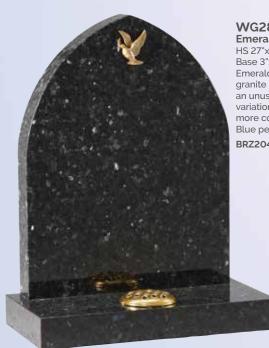

are just a few common inscriptions -





"To live in the hearts of those we love is not to die"

"The best and most beautiful things in the world cannot be seen nor touched but are felt in the heart"

"Sadly missed along life's way, Quietly remembered every day"

"Life is not forever. Love is"

## **MATERIALS**

only the finest quality materials.

only. We have tried to make them as representative as possible but they cannot be portrayed exactly.



















































WG8
Bahama Blue
HS 30"x26"x4"
Base 4"x30"x12"
A spray of painted lilies
feature on the headstone
which sits on a centre
splay base.































WG26
Glenaby
HS 27"x21"x3"
Base 3"x24"x12"
A pin line accentuates the classic lines of this memorial. Shown with a bow front base.









WG29 Black HS 27"x21"x3" Base 3"x24"x12" "A good round" .... please ask about the personalised memorials we are able to offer, reflecting the sport or hobby of a loved one.



WG30 HS 27"x21"X3" Base 3"x24"X12" A sandblast scroll and rose ornament frame the inscription

WG31 Black HS 27"x21"x3" Base 3"x24"x12" A sandblasted star, cross and rose design.



Black

WG32 HS 27"x21"x3" Base 3"x24"x12" Shown with a hand painted lily which could be replaced with any flower of your choice.













WG36
Coffee Pearl
HS 30"x24"x4"
Base 4"x30"x12"
An attractive deep brown granite shown with a gilded pin line.











WG40
Ruby Red
HS 27"x21"x3"
Base 3"x24"x12"
This ogee top has rounded shoulders which are also shown on the front of the base.



HS 27"x21"x3" Base 3"x24"x12" Skilled craf