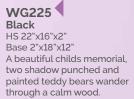

G209

Dark Grey
Overall 36"x30"x12" This temple style memorial features an ogee top canopy and turned columns.





WG213 Black

Die 24"x28"x4"

WG211 Black HS 30"x28"x3" Base 3"x30"x12" The hearts on this headstone are outlined with sandblast pin lines and are typically used for initials or small designs.











WG215 Dark Grey HS 30"x21"x4" Moon 10" diameter Base 4"x24"x12" This headstone shows a bronze figure taking the implied journey to Heaven. A marble moon completes this symbolic

WG216 Glenaby Grey HS 30"x13.5"x4" Base 4"x30"x12"

The 'Crossing' memorial shows a couple embracing on a bridge between two worlds.

BRZ092



## WG217 Black

HS 30"x24"x4" Base 4"x30"x12" A pierced venetian archway and tapered splay base frames the bronze bridge and figures.

BRZ092





















WG226
Black
HS 22"x16"x2"
Base 2"x18"x12"
A half round top
headstone with a shadow
punched and painted
cherub in the clouds.



WG227
Black
HS 24"x16"x4"
Base 3"x18"x12"
A delicately carved angel looks over this heart which has a recessed panel below.





# Black Tablet 12"x18"x2" Rest 10"x6"x9" Base 2"x20"x14" The addition of painted images to this book and vase rest create an ever popular memorial. A full range of images are









WG232
Black
HS 21"x17"x3"
Base 3"x18"x12"
This child's
memorial can have
the baby clothes
painted in a variety
of colours.









WG237
Surf Grey
HS 30"x22"x4"
Base 3"x24"x18"
Football 9" diameter made in contrasting granites.
This football shirt is shaped all round and can be altered to reflect a favourite team's colours.

WG238
Lunar Grey
Overall 8"