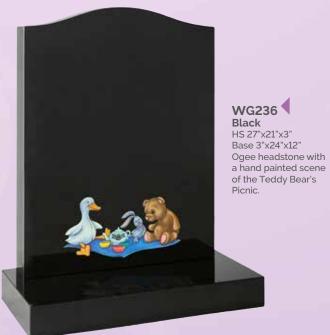

ows a couple embracing on a bridge between two worlds.

BRZ092



## WG217 Black

HS 30"x24"x4" Base 4"x30"x12" A pierced venetian archway and tapered splay base frames the bronze bridge and figures.

BRZ092





















WG226
Black
HS 22"x16"x2"
Base 2"x18"x12"
A half round top
headstone with a shadow
punched and painted
cherub in the clouds.



WG227
Black
HS 24"x16"x4"
Base 3"x18"x12"
A delicately carved angel looks over this heart which has a recessed panel below.





# Black Tablet 12"x18"x2" Rest 10"x6"x9" Base 2"x20"x14" The addition of painted images to this book and vase rest create an ever popular memorial. A full range of images are









WG232
Black
HS 21"x17"x3"
Base 3"x18"x12"
This child's
memorial can have
the baby clothes
painted in a variety
of colours.









WG237
Surf Grey
HS 30"x22"x4"
Base 3"x24"x18"
Football 9" diameter made in contrasting granites.
This football shirt is shaped all round and can be altered to reflect a favourite team's colours.

WG238
Lunar Grey
Overall 8"x6"x6"
A small but fully carved bear, could be placed as an addition to any suitable memorial.



### WG240 🔻 Black

Book 12"x16"x2" Vase 4"x6"x6" Base 2"x23"x9"

A cord and tassel book on a wedge rest, together with a vase and base.



### WG241 **V** Coral Green HS 12"x21"x2" Base 2"x23"x9"

A small ogee shaped headstone and rectangular base.





WG242 **V** 

Black

### WG243 🔻 **Dark Grey**

Heart 12"x12"x2" Vase 4"x6"x6" Base 2"x23"x9"



### WG244 🔻 **Ruby Red** HS 12"x21"x2" Base 2"x23"x9"



### WG245 🔻 Black

Tablet 2"x18"x12" A cremation tablet with an