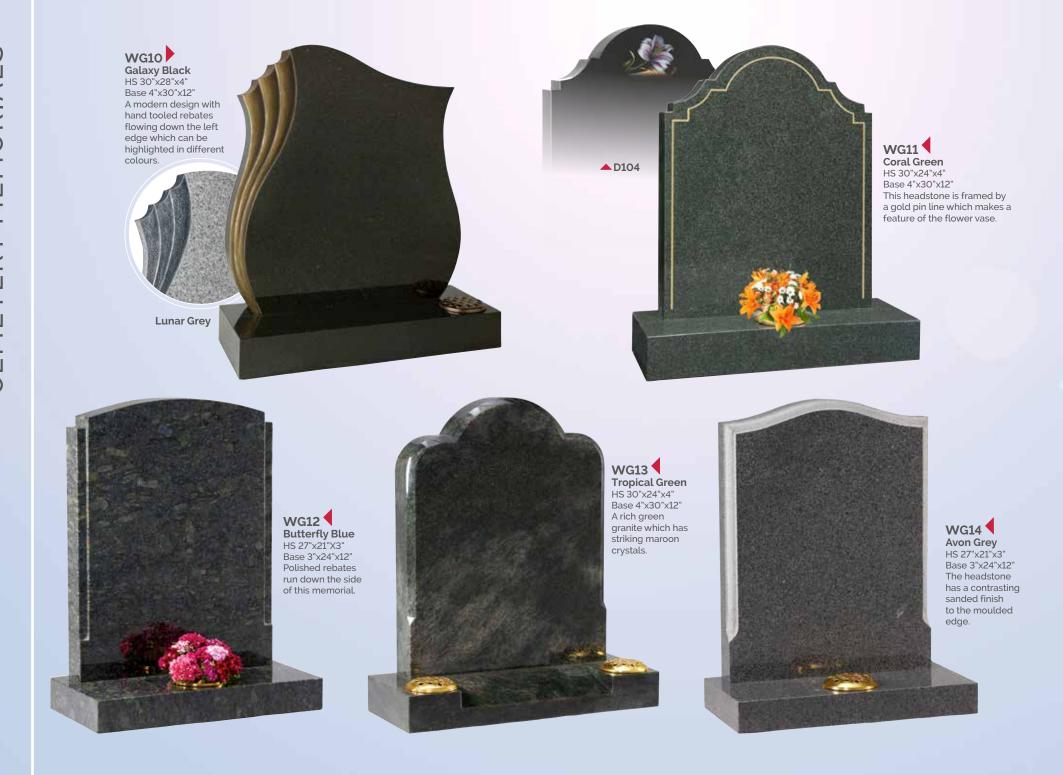

WG51
Avon Grey
HS 30"x21"x3"
Base 3"x24"x12"
A CNC carved and
highlighted rose panel
decorates this memorial.

## CNC CARVING

#### **CNC CARVING**

Traditional masonry skills can now be enhanced by modern technology. Computer aided design and modern machinery produce precision relief carvings at affordable prices. We offer an extensive range of beautiful designs and can also reproduce bespoke works of art to create a memorial as unique as the person you're commemorating. The resulting 3D carvings can be left as natural stone or painted by our team of highly skilled artists.

#### **CNC LETTERING**

The same modern technology can accurately reproduce 'V-cut' lettering, a deep profile inscription which has significantly more impact than traditional sand-blasted letters.

## WG60 📥

Ruby Red HS 27"x21"x3" Base 3"x24"x12" Shown with natural pitched edges and bronze cross and rose ornament.

BRZ002

WG65

Dark Grey

HS 27"x21"x3"

Base 3"x24"x12"

A natural rustic edge with matching face margin.