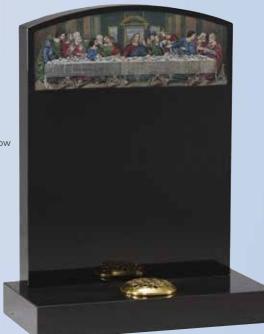

HS 27"x21"x3" Base 3"x24"x12" Skilled craftsmen have shadow punched and painted this depiction of the Last Supper.

WG43
Black
HS 30"x24"x4"
Base 4"x30"x12"
This headstone has chamfered

edges and a stylish shadow punched angel ornament.