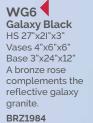

guidance which we hope will help.

Please be aware that Churchyard and Cemetery regulations may restrict your inscription choices. If you are not aware of the restrictions that affect your memorial we will do our best to help.

The layout below shows a typical inscription



### **EXAMPLES**

Below are just a few common inscriptions -





"To live in the hearts of those we love is not to die"

"The best and most beautiful things in the world cannot be seen nor touched but are felt in the heart"

"Sadly missed along life's way, Quietly remembered every day"

"Life is not forever. Love is"

## **MATERIALS**

only the finest quality materials.

only. We have tried to make them as representative as possible but they cannot be portrayed exactly.



















































WG8
Bahama Blue
HS 30"x26"x4"
Base 4"x30"x12"
A spray of painted lilies
feature on the headstone
which sits on a centre
splay base.































WG26
Glenaby
HS 27"x21"x3"
Base 3"x24"x12"
A pin line accentuates the classic lines of this memorial. Shown with a bow front base.









WG29 Black HS 27"x21"x3" Base 3"x24"x12" "A good round" .... please ask about the personalised memorials we are able to offer, reflecting the sport or hobby of a loved one.



WG30 HS 27"x21"X3" Base 3"x24"X12" A sandblast scroll and rose ornament frame the inscription

WG31 Black HS 27"x21"x3" Base 3"x24"x12" A sandblasted star, cross and rose design.



Black

WG32 HS 27"x21"x3" Base 3"x24"x12" Shown with a hand painted lily which could be replaced with any flower of your choice.