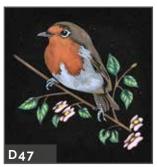

WG279 🔻 Marble Vase 8"x10"x8" Base 1"x12"x10" A vase and base with carved daffodils.

WG280 Flint Grey Vase 10"x12" Diameter A larger turned bowl vase. 2044D

The addition of artwork on a memorial can create a unique and fitting tribute. Our team of skilled artists and masons can combine a number of techniques to produce high quality designs appropriate to the person being remembered. The following examples represent just a small number of the designs available.

Sandblasting and Laser etching remain the most common method of producing an image. These designs can then be highlighted or painted to create something personal and meaningful.

D219

D218

The addition of bronze ornaments is another way to personalise a memorial. A small selection of those available are shown here. A full range of bronze ornaments are available on request.