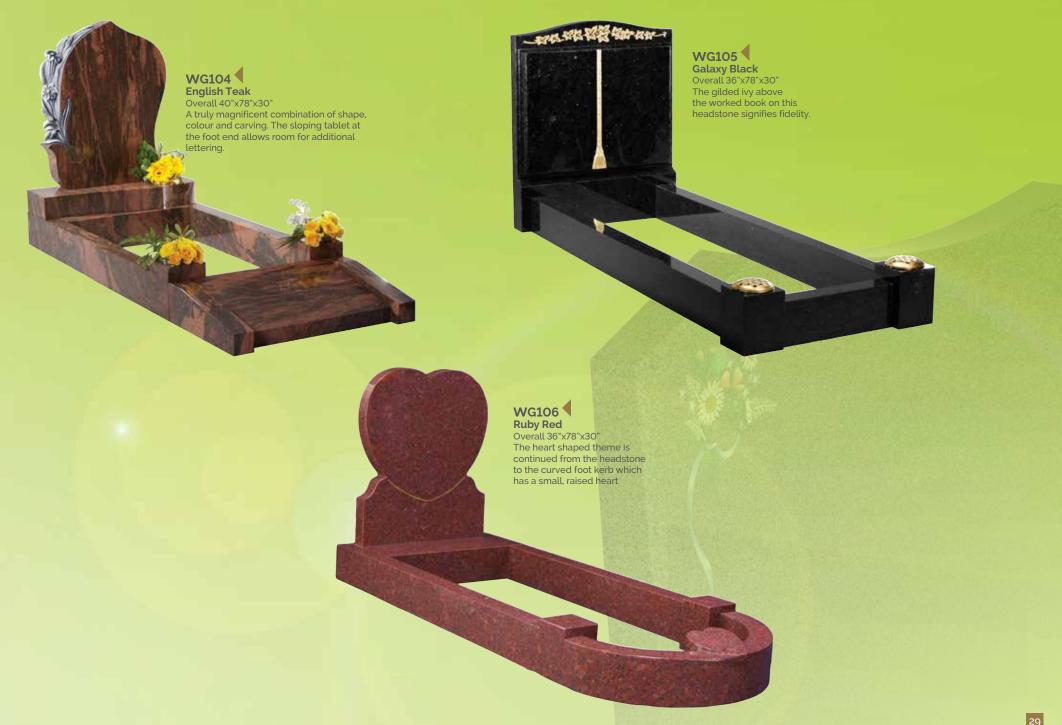

3"

Base 3"x24"x12"

A natural rustic edge with matching face margin.









WG69 ADARK Grey
HS 27"x21"x3"
Base 3"x24"x12"
Natural carved roses follow the pitched edges.

WG70 Karin Grey
HS 27"x21"x3"
Base 3"x24"x12"
Carved and highlighted roses either side of a latin cross.







WG72 Balmoral Red
HS 27"x21"x3"
Base 3"x24"x12"
These carved roses are left unhighlighted.



WG74 English Teak
HS 33"x28"x5"

Base 4"x30"x12"

inscription face.

A woodland feel to this headstone

which has a carved tree over the





WG81 ABLACK
HS 30"x36"x5"
Base 4"x42"x12"
A circular headstone flanked by two fully carved angels creates an outstanding example of masonry art.

WG82
Flint Grey
HS 33"x24"x4"
Base 4"x30"x12"
This highlighted depiction
of Our Lady is carved into a
rustic style headstone.

















## RESINS

#### **RESINS**

Resins offer an economical alternative to traditional hand carvings. They can be highlighted or fully painted to create beautiful additions to a memorial.

#### HAND CARVING

If you require a bespoke design our highly skilled masons and artists can create something unique. From a simple flower to a fully carved Angel, the options are almost limitless.



## WG130 Blue Pearl Book 18"x24"x3" Rest 14"x12"x6" Base 3"x27"x15" A classic cord and tassel book on a simple



# WG131 Dark Grey Tablet 18"x24"x3" Rest 14"x12"x6" Base 3"x27"x15" A flat tablet with raised, carved and highlighted roses.





WG132
Black
Book 18"x24"x3"
Rest 14"x12"x6"
Base 3"x27"x15"
A classic bookset
brought up to date
with an extra wide



# WG133 Lunar Grey Book 18"x24"x3" Rest 14