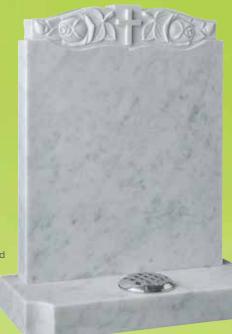

### WG189 Marble

HS 27"x21"x3" Base 3"x24"x12" This headstone has an attractively carved panel which follows the shape of the headstone.