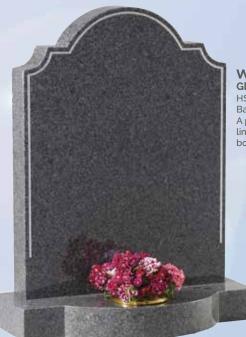

ictions that affect your memorial we will do our best to help.

The layout below shows a typical inscription



### **EXAMPLES**

Below are just a few common inscriptions -





"To live in the hearts of those we love is not to die"

"The best and most beautiful things in the world cannot be seen nor touched but are felt in the heart"

"Sadly missed along life's way, Quietly remembered every day"

"Life is not forever. Love is"

## **MATERIALS**

only the finest quality materials.

only. We have tried to make them as representative as possible but they cannot be portrayed exactly.



















































WG8
Bahama Blue
HS 30"x26"x4"
Base 4"x30"x12"
A spray of painted lilies
feature on the headstone
which sits on a centre
splay base.































WG26
Glenaby
HS 27"x21"x3"
Base 3"x24"x12"
A pin line accentuates the classic lines of this memorial. Shown with a bow front base.









WG29 Black HS 27"x21"x3" Base 3"x24"x12" "A good round" .... please ask about the personalised memorials we are able to offer, reflecting the sport or hobby of a loved one.



WG30 HS 27"x21"X3" Base 3"x24"X12" A sandblast scroll and rose ornament frame the inscription

WG31 Black HS 27"x21"x3" Base 3"x24"x12" A sandblasted star, cross and rose design.



Black

WG32 HS 27"x21"x3" Base 3"x24"x12" Shown with a hand painted lily which could be replaced with any flower of your choice.













WG36
Coffee Pearl
HS 30"x24"x4"
Base 4"x30"x12"
An attractive deep brown granite shown with a gilded pin line.











WG40
Ruby Red
HS 27"x21"x3"
Base 3"x