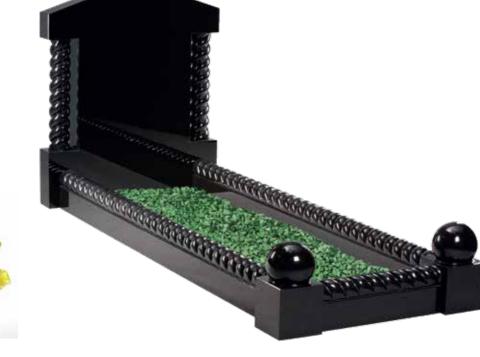

### LANTERN

Lanterns are commonly placed on the cover slab of a kerb set.

BRZ2640S BRZ2649R BRZ2644B

RSN013

Our high-quality coloured chippings are the perfect way to enhance a kerbed memorial without the need for maintenance. They come in a wide range of colours, enabling you to fully personalise the memorial.