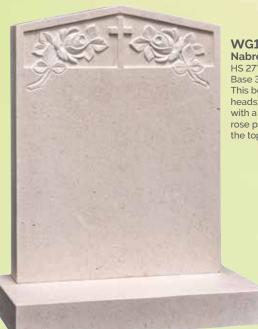

RSN016 / RSN116

WG173
Serena Stone
HS 33"x21"x3"
Base 3"x24"x12"
A memorial featuring a deeper ogee and carved dove of peace.

WG179
Brenna Stone
HS 33"x21"x3"
Base 3"x24"x12" This
Gothic shape is framed
by a tapered pin line with
a central carved panel.