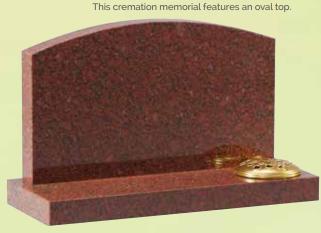

## **MATERIALS**

only the finest quality materials.

only. We have tried to make them as representative as possible but they cannot be portrayed exactly.

WG8
Bahama Blue
HS 30"x26"x4"
Base 4"x30"x12"
A spray of painted lilies
feature on the headstone
which sits on a centre
splay base.