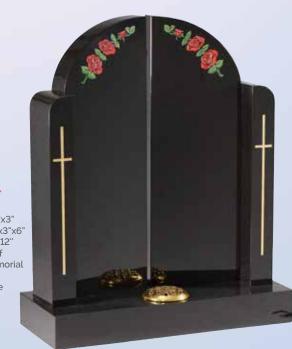

WG204 Black

Gates 32"x11"x3"
Columns 24"x3"x6"
Base 3"x30"x12"
This "Gates of
Heaven" memorial
is designed
for 2 separate
inscriptions.