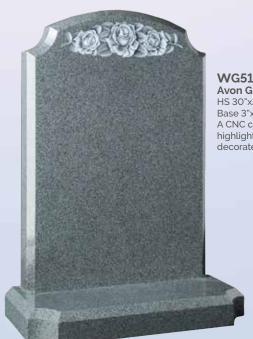

WG51
Avon Grey
HS 30"x21"x3"
Base 3"x24"x12"
A CNC carved and
highlighted rose panel
decorates this memorial.