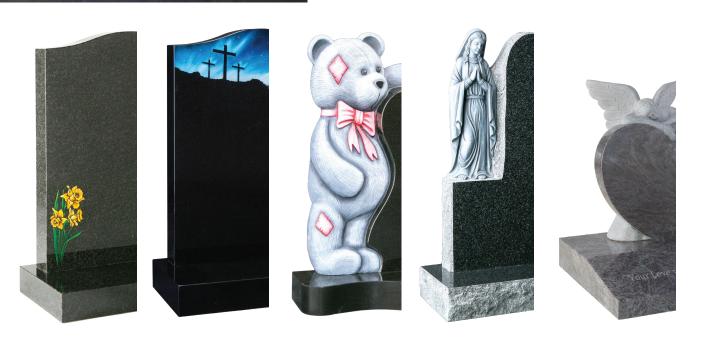

## DISCOVER THE DIFFERENCE

We are proud to present The Willcox Collection and hope this brochure will help you decide upon the perfect memorial for your loved one.

Throughout these pages you will find a range of memorials that are of exceptional quality, suitable for both cemeteries and churchyards. The options of material and design are almost endless.

Adding designs or ornamentation to your memorial will allow you to create a unique and personal tribute to your loved one. We offer an extensive range of emblems, designs and ornaments for you to choose from. You will find the most frequently requested designs in the pages within this brochure. Alternatively we have skilled craftsman and artists who can produce bespoke designs to meet your personal taste.

## CHOOSING A MEMORIAL

The range of memorials and designs has greatly increased over the years and we understand that making the right choice can be daunting. We hope that this brochure will help you select a memorial that reflects the person to be commemorated. If you would prefer a bespoke design, then please contact us to see how we can help create the most fitting memorial for you.