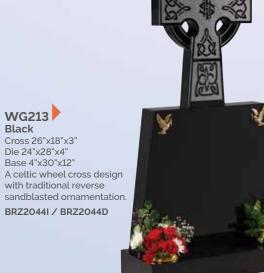

### WG209

Dark Grey
Overall 36"x30"x12" This temple style memorial features an ogee top canopy and turned columns.

WG213 Black

Die 24"x28"x4"

WG211 Black HS 30"x28"x3" Base 3"x30"x12" The hearts on this headstone are outlined with sandblast pin lines and are typically used for initials or small designs.