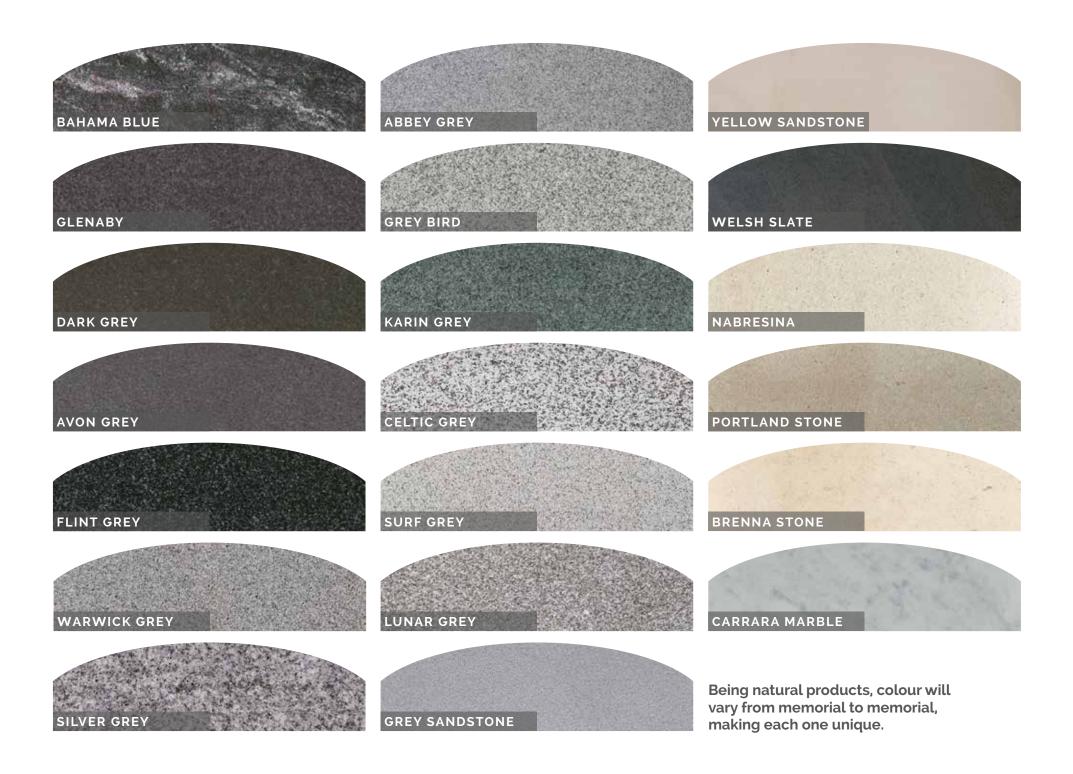

### **MATERIALS**

Within this brochure you will find headstones made in granite, marble and a range of natural stones. Before making your decision, it is important to understand some of the characteristics of these materials. Granite is the hardest of materials and will weather better over time however some granites are more porous than others and will tend to show variation in colour when wet. Other examples such as Marble and Sandstone are beautiful materials when new but being soft and quite porous will darken and change their characteristic as the years go by. Some people are happy to see this natural change but others less so. We can offer guidance on all these materials and discuss their suitability for your needs.

## **MATERIALS**

only the finest quality materials.

only. We have tried to make them as representative as possible but they cannot be portrayed exactly.

WG8
Bahama Blue
HS 30"x26"x4"
Base 4"x30"x12"
A spray of painted lilies
feature on the headstone
which sits on a centre
splay base.