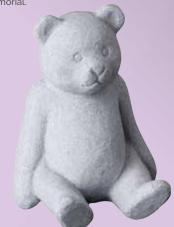

WG237
Surf Grey
HS 30"x22"x4"
Base 3"x24"x18"
Football 9" diameter made in contrasting granites.
This football shirt is shaped all round and can be altered to reflect a favourite team's colours.

WG238
Lunar Grey
Overall 8"x6"x6"
A small but fully carved bear, could be placed as an addition to any suitable memorial.