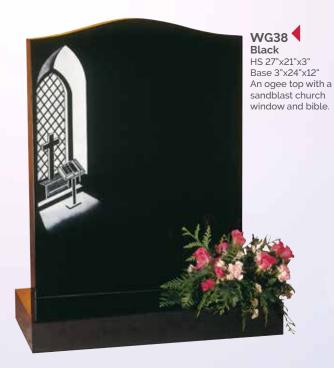

re
splay base.































WG26
Glenaby
HS 27"x21"x3"
Base 3"x24"x12"
A pin line accentuates the classic lines of this memorial. Shown with a bow front base.









WG29 Black HS 27"x21"x3" Base 3"x24"x12" "A good round" .... please ask about the personalised memorials we are able to offer, reflecting the sport or hobby of a loved one.



WG30 HS 27"x21"X3" Base 3"x24"X12" A sandblast scroll and rose ornament frame the inscription

WG31 Black HS 27"x21"x3" Base 3"x24"x12" A sandblasted star, cross and rose design.



Black

WG32 HS 27"x21"x3" Base 3"x24"x12" Shown with a hand painted lily which could be replaced with any flower of your choice.













WG36
Coffee Pearl
HS 30"x24"x4"
Base 4"x30"x12"
An attractive deep brown granite shown with a gilded pin line.











WG40
Ruby Red
HS 27"x21"x3"
Base 3"x24"x12"
This ogee top has rounded shoulders which are also shown on the front of the base.



HS 27"x21"x3" Base 3"x24"x12" Skilled craftsmen have shadow punched and painted this depiction of the Last Supper.



WG43
Black
HS 30"x24"x4"
Base 4"x30"x12"
This headstone has chamfered

edges and a stylish shadow punched angel ornament.



## WG45 Black

HS 27"x21"x3" Base 3"x24"x12"

A profusion of painted wild flowers create a border around the headstone.







WG48
Black
HS 27"x21"x3"
Base 3"x24"x12"
An offset peon top with a sandblast rose ornament.







WG51
Avon Grey
HS 30"x21"x3"
Base 3"x24"x12"
A CNC carved and
highlighted rose panel
decorates this memorial.

## CNC CARVING

#### **CNC CARVING**

Traditional masonry skills can now be enhanc