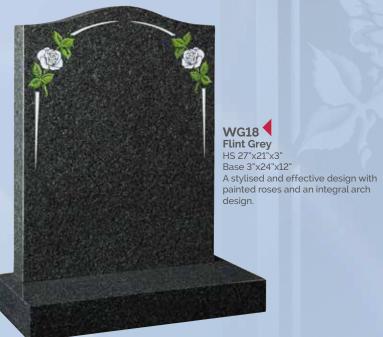

the restrictions that affect your memorial we will do our best to help.

The layout below shows a typical inscription



### **EXAMPLES**

Below are just a few common inscriptions -





"To live in the hearts of those we love is not to die"

"The best and most beautiful things in the world cannot be seen nor touched but are felt in the heart"

"Sadly missed along life's way, Quietly remembered every day"

"Life is not forever. Love is"

## **MATERIALS**

only the finest quality materials.

only. We have tried to make them as representative as possible but they cannot be portrayed exactly.



















































WG8
Bahama Blue
HS 30"x26"x4"
Base 4"x30"x12"
A spray of painted lilies
feature on the headstone
which sits on a centre
splay base.































WG26
Glenaby
HS 27"x21"x3"
Base 3"x24"x12"
A pin line accentuates the classic lines of this memorial. Shown with a bow front base.









WG29 Black HS 27"x21"x3" Base 3"x24"x12" "A good round" .... please ask about the personalised memorials we are able to offer, reflecting the sport or hobby of a loved one.



WG30 HS 27"x21"X3" Base 3"x24"X12" A sandblast scroll and rose ornament frame the inscription

WG31 Black HS 27"x21"x3" Base 3"x24"x12" A sandblasted star, cross and rose design.



Black

WG32 HS 27"x21"x3" Base 3"x24"x12" Shown with a hand painted lily which could be replaced with any flower of your choice.













WG36
Coffee Pearl
HS 30"x24"x4"
Base 4"x30"x12"
An attractive deep brown granite shown with a gilded pin line.











WG40
Ruby Red
HS 27"x21"x3