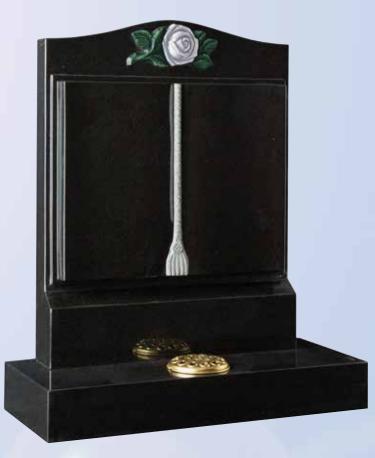

7"x15" A flat tablet with raised, carved and highlighted roses.





WG132
Black
Book 18"x24"x3"
Rest 14"x12"x6"
Base 3"x27"x15"
A classic bookset
brought up to date
with an extra wide



# WG133 Lunar Grey Book 18"x24"x3" Rest 14"x12"x6" Base 3"x27"x15" The elegant carved and highlighted rose is the stand-out feature of this book memorial.

WG134
Black
Book 18"x24"x4"
Rest 14"x12"x6"
Base 4"x27"x15"
This book set inco

This book set incorporates stepped and polished page edges and half ogee moulded edges on the base.



## WG135 Black

Tablet 12"x18"x2"
Rest 12"x12"x5"
Base 2"x18"x15"
A simple elegant and economic mock book set with wide rest.



WG136
Bahama Blue
HS 30"x28"x6"
Base 6"x30"x15"
Our most exclusive
book headstone,
incorporating an
upstand and a centre
splay base.













WG143
Black'
HS 33"x24"x3"
Vases 4"x6"x6"
Heart 9"x9"x2"
Base 3"x30"x12"

Inscription area is increased by the addition of a heart plaque to this large book memorial.

# WG142 ABlack HS 30"x24"x4" Base 4"x30"x12" This classic worked b

This classic worked book headstone is completed by a carved and painted rose above.









WG157
Blue Pearl
HS 33"x26"x6"
Base 4"x30"x12"
This hand carved angel
embracing a cushioned face
heart is an excellent example of
masonry art.



WG159
Black
HS 30"x26"x3"
Base 3"x30"x12"
A combination of shaping, sandblasting and painting by our masons and artists creates this beautiful and unique memorial.



WG160 Ruby Red HS 30"x26"x3" Base 3"x30"x12" This heart has monotone resin ornamentation below a gilded pin line.

RSN016 / RSN116













WG173
Serena