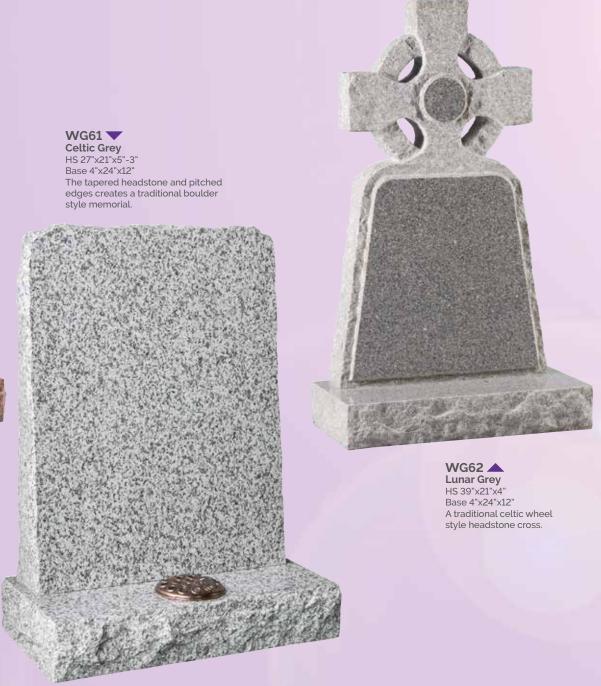

#### **CNC CARVING**

Traditional masonry skills can now be enhanced by modern technology. Computer aided design and modern machinery produce precision relief carvings at affordable prices. We offer an extensive range of beautiful designs and can also reproduce bespoke works of art to create a memorial as unique as the person you're commemorating. The resulting 3D carvings can be left as natural stone or painted by our team of highly skilled artists.

#### **CNC LETTERING**

The same modern technology can accurately reproduce 'V-cut' lettering, a deep profile inscription which has significantly more impact than traditional sand-blasted letters.

















## WG60 📥

Ruby Red HS 27"x21"x3" Base 3"x24"x12" Shown with natural pitched edges and bronze cross and rose ornament.

BRZ002





WG65

Dark Grey

HS 27"x21"x3"

Base 3"x24"x12"

A natural rustic edge with matching face margin.









WG69 ADARK Grey
HS 27"x21"x3"
Base 3"x24"x12"
Natural carved roses follow the pitched edges.

WG70 Karin Grey
HS 27"x21"x3"
Base 3"x24"x12"
Carved and highlighted roses either side of a latin cross.







WG72 Balmoral Red
HS 27"x21"x3"
Base 3"x24"x12"
These carved roses are left unhighlighted.



WG74 English Teak
HS 33"x28"x5"

Base 4"x30"x12"

inscription face.

A woodland feel to this headstone

which has a carved tree over the





WG81 ABLACK
HS 30"x36"x5"
Base 4"x42"x12"
A circular headstone flanked by two fully carved angels creates an outstanding example of masonry art.

WG82
Flint Grey
HS 33"x24"x4"
Base 4"x30"x12"
This highlighted depiction
of Our Lady is carved into a