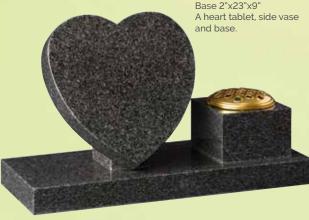

WG184 Nabresina HS 27"x21"x3" Base 3"x24"x12" This beautiful headstone is carved with a cross and rose panel across the top.

HS 30"x24"x3" Base 3"x30"x12" A heart memorial featuring carved wild roses and an ogee front base.