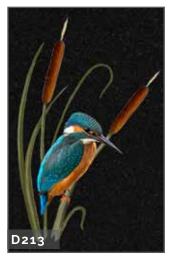

WG279 🔻 Marble Vase 8"x10"x8" Base 1"x12"x10" A vase and base with carved daffodils.

WG280 Flint Grey Vase 10"x12" Diameter A larger turned bowl vase. 2044D

The addition of artwork on a memorial can create a unique and fitting tribute. Our team of skilled artists and masons can combine a number of techniques to produce high quality designs appropriate to the person being remembered. The following examples represent just a small number of the designs available.

Sandblasting and Laser etching remain the most common method of producing an image. These designs can then be highlighted or painted to create something personal and meaningful.

D219

D218

The addition of bronze ornaments is another way to personalise a memorial. A small selection of those available are shown here. A full range of bronze ornaments are available on request.