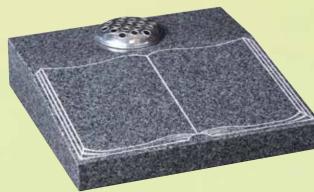

## WG130 Blue Pearl Book 18"x24"x3" Rest 14"x12"x6" Base 3"x27"x15" A classic cord and tassel book on a simple

# WG131 Dark Grey Tablet 18"x24"x3" Rest 14"x12"x6" Base 3"x27"x15" A flat tablet with raised, carved and highlighted roses.

WG132
Black
Book 18"x24"x3"
Rest 14"x12"x6"
Base 3"x27"x15"
A classic bookset
brought up to date
with an extra wide

# WG133 Lunar Grey Book 18"x24"x3" Rest 14"x12"x6" Base 3"x27"x15" The elegant carved and highlighted rose is the stand-out feature of this book memorial.

WG134
Black
Book 18"x24"x4"
Rest 14"x12"x6"
Base 4"x27"x15"
This book set inco

This book set incorporates stepped and polished page edges and half ogee moulded edges on the base.