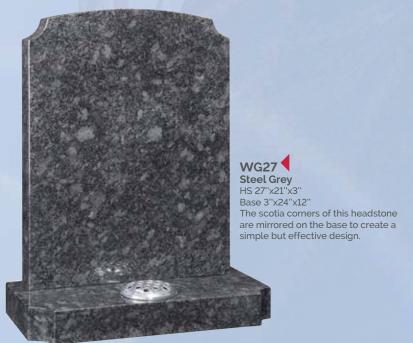

w are just a few common inscriptions -





"To live in the hearts of those we love is not to die"

"The best and most beautiful things in the world cannot be seen nor touched but are felt in the heart"

"Sadly missed along life's way, Quietly remembered every day"

"Life is not forever. Love is"

## **MATERIALS**

only the finest quality materials.

only. We have tried to make them as representative as possible but they cannot be portrayed exactly.



















































WG8
Bahama Blue
HS 30"x26"x4"
Base 4"x30"x12"
A spray of painted lilies
feature on the headstone
which sits on a centre
splay base.































WG26
Glenaby
HS 27"x21"x3"
Base 3"x24"x12"
A pin line accentuates the classic lines of this memorial. Shown with a bow front base.









WG29 Black HS 27"x21"x3" Base 3"x24"x12" "A good round" .... please ask about the personalised memorials we are able to offer, reflecting the sport or hobby of a loved one.



WG30 HS 27"x21"X3" Base 3"x24"X12" A sandblast scroll and rose ornament frame the inscription

WG31 Black HS 27"x21"x3" Base 3"x24"x12" A sandblasted star, cross and rose design.



Black

WG32 HS 27"x21"x3" Base 3"x24"x12" Shown with a hand painted lily which could be replaced with any flower of your choice.













WG36
Coffee Pearl
HS 30"x24"x4"
Base 4"x30"x12"
An attractive deep brown granite shown with a gilded pin line.











WG40
Ruby Red
HS 27"x21"x3"
Base 3"x24"x12"
This ogee top has rounded shoulders which are also shown on the front of the base.



HS 27"x21"x3" Base 3"x24"x12" Skilled cr