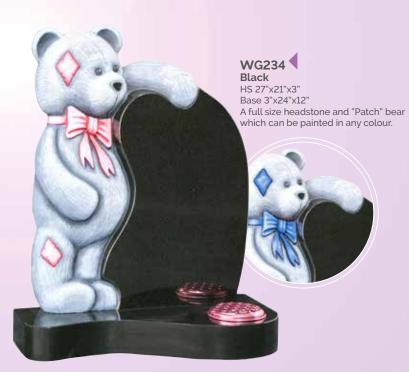

l shows a couple embracing on a bridge between two worlds.

BRZ092



## WG217 Black

HS 30"x24"x4" Base 4"x30"x12" A pierced venetian archway and tapered splay base frames the bronze bridge and figures.

BRZ092





















WG226
Black
HS 22"x16"x2"
Base 2"x18"x12"
A half round top
headstone with a shadow
punched and painted
cherub in the clouds.



WG227
Black
HS 24"x16"x4"
Base 3"x18"x12"
A delicately carved angel looks over this heart which has a recessed panel below.





# Black Tablet 12"x18"x2" Rest 10"x6"x9" Base 2"x20"x14" The addition of painted images to this book and vase rest create an ever popular memorial. A full range of images are









WG232
Black
HS 21"x17"x3"
Base 3"x18"x12"
This child's
memorial can have
the baby clothes
painted in a variety
of colours.









WG237
Surf Grey
HS 30"x22"x4"
Base 3"x24"x18"
Football 9" diameter made in contrasting granites.
This football shirt is shaped all round and can be altered to reflect a favourite team's colours.

WG238
Lunar Grey
Overall 8"x6"x6"
A small but fully carved bear, could be placed as an addition to any suitable memorial.



### WG240 🔻 Black

Book 12"x16"x2" Vase 4"x6"x6" Base 2"x23"x9"

A cord and tassel book on a wedge rest, together with a vase and base.



### WG241 **V** Coral Green HS 12"x21"x2" Base 2"x23"x9"

A small ogee shaped headstone and rectangular base.





WG242 **V** 

Black

### WG243 🔻 **Dark Grey**

Heart 12"x12"x2" Vase 4"x6"x6" Base 2"x23"x9"



### WG244 🔻 **Ruby Red** HS 12"x21"x2" Base 2"x23"x9"



### WG245 🔻 Black

Tablet 2"x18"x12" A cremation tablet with an