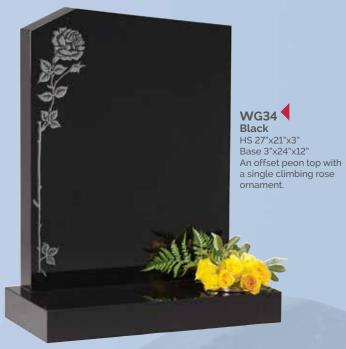

WG30 HS 27"x21"X3" Base 3"x24"X12" A sandblast scroll and rose ornament frame the inscription

WG31 Black HS 27"x21"x3" Base 3"x24"x12" A sandblasted star, cross and rose design.

Black

WG32 HS 27"x21"x3" Base 3"x24"x12" Shown with a hand painted lily which could be replaced with any flower of your choice.