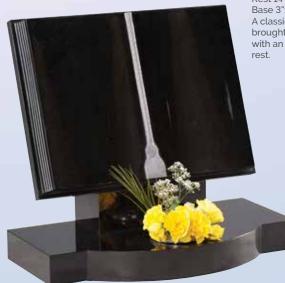

# WG131 Dark Grey Tablet 18"x24"x3" Rest 14"x12"x6" Base 3"x27"x15" A flat tablet with raised, carved and highlighted roses.

WG132
Black
Book 18"x24"x3"
Rest 14"x12"x6"
Base 3"x27"x15"
A classic bookset
brought up to date
with an extra wide