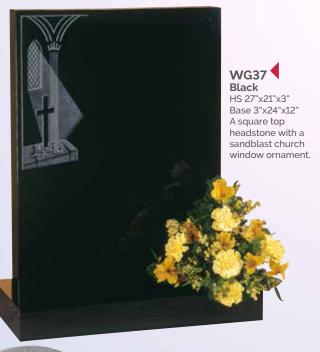

HS 27"x21"x3" Base 3"x24"x12" Skilled craftsmen have shadow punched and painted this depiction of the Last Supper.

WG43
Black
HS 30"x24"x4"
Base 4"x30"x12"
This headstone has chamfered

edges and a stylish shadow punched angel ornament.