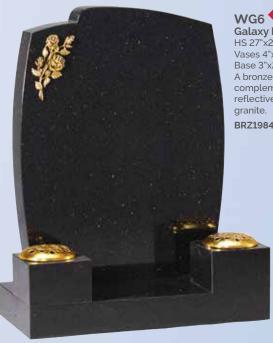

me guidance which we hope will help.

Please be aware that Churchyard and Cemetery regulations may restrict your inscription choices. If you are not aware of the restrictions that affect your memorial we will do our best to help.

The layout below shows a typical inscription



### **EXAMPLES**

Below are just a few common inscriptions -





"To live in the hearts of those we love is not to die"

"The best and most beautiful things in the world cannot be seen nor touched but are felt in the heart"

"Sadly missed along life's way, Quietly remembered every day"

"Life is not forever. Love is"

## **MATERIALS**

only the finest quality materials.

only. We have tried to make them as representative as possible but they cannot be portrayed exactly.



















































WG8
Bahama Blue
HS 30"x26"x4"
Base 4"x30"x12"
A spray of painted lilies
feature on the headstone
which sits on a centre
splay base.































WG26
Glenaby
HS 27"x21"x3"
Base 3"x24"x12"
A pin line accentuates the classic lines of this memorial. Shown with a bow front base.









WG29 Black HS 27"x21"x3" Base 3"x24"x12" "A good round" .... please ask about the personalised memorials we are able to offer, reflecting the sport or hobby of a loved one.



WG30 HS 27"x21"X3" Base 3"x24"X12" A sandblast scroll and rose ornament frame the inscription

WG31 Black HS 27"x21"x3" Base 3"x24"x12" A sandblasted star, cross and rose design.



Black

WG32 HS 27"x21"x3" Base 3"x24"x12" Shown with a hand painted lily which could be replaced with any flower of your choice.