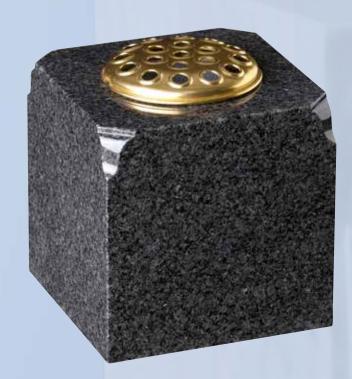

WG273 Ruby Red
Vase 7"x7"x7"

Vase 7"x7" A simple square vase.

WG275 Black Vase 10"x10"x7" Base 1"x12"x9" A popular heart vase and base.

WG274
Black
12"x8" Diameter
An elegantly shaped turned vase.

WG277
Dark Grey
Vase 8"x8"x8"
Square vase with moulded corners.