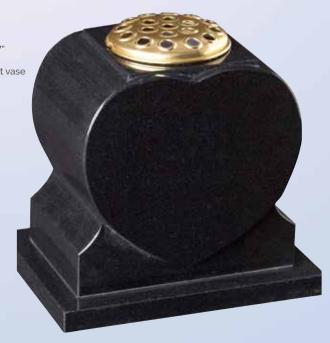

WG273 Ruby Red
Vase 7"x7"x7"

Vase 7"x7" A simple square vase.

WG275 Black Vase 10"x10"x7" Base 1"x12"x9" A popular heart vase and base.

WG274
Black
12"x8" Diameter
An elegantly shaped turned vase.

WG277
Dark Grey
Vase 8"x8"x8"
Square vase with moulded corners.