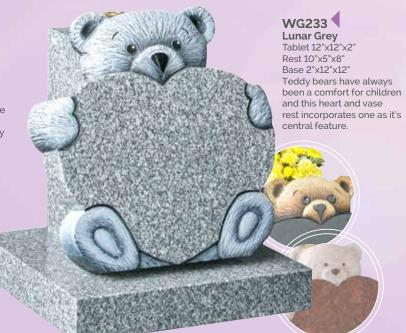

WG237
Surf Grey
HS 30"x22"x4"
Base 3"x24"x18"
Football 9" diameter made in contrasting granites.
This football shirt is shaped all round and can be altered to reflect a favourite team's colours.

WG238
Lunar Grey
Overall 8"x6"x6"
A small but fully carved bear, could be placed as an addition to any suitable memorial.