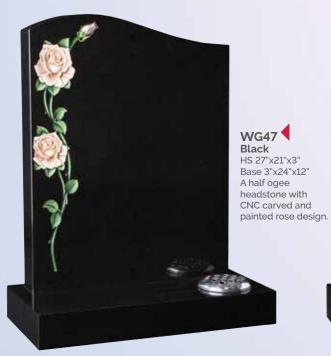

blasted star, cross and rose design.



Black

WG32 HS 27"x21"x3" Base 3"x24"x12" Shown with a hand painted lily which could be replaced with any flower of your choice.













WG36
Coffee Pearl
HS 30"x24"x4"
Base 4"x30"x12"
An attractive deep brown granite shown with a gilded pin line.











WG40
Ruby Red
HS 27"x21"x3"
Base 3"x24"x12"
This ogee top has rounded shoulders which are also shown on the front of the base.



HS 27"x21"x3" Base 3"x24"x12" Skilled craftsmen have shadow punched and painted this depiction of the Last Supper.



WG43
Black
HS 30"x24"x4"
Base 4"x30"x12"
This headstone has chamfered

edges and a stylish shadow punched angel ornament.



## WG45 Black

HS 27"x21"x3" Base 3"x24"x12"

A profusion of painted wild flowers create a border around the headstone.







WG48
Black
HS 27"x21"x3"
Base 3"x24"x12"
An offset peon top with a sandblast rose ornament.







WG51
Avon Grey
HS 30"x21"x3"
Base 3"x24"x12"
A CNC carved and
highlighted rose panel
decorates this memorial.

## CNC CARVING

#### **CNC CARVING**

Traditional masonry skills can now be enhanced by modern technology. Computer aided design and modern machinery produce precision relief carvings at affordable prices. We offer an extensive range of beautiful designs and can also reproduce bespoke works of art to create a memorial as unique as the person you're commemorating. The resulting 3D carvings can be left as natural stone or painted by our team of highly skilled artists.

#### **CNC LETTERING**

The same modern technology can accurately reproduce 'V-cut' lettering, a deep profile insc