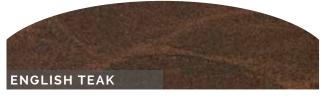

WG74 English Teak
HS 33"x28"x5"

Base 4"x30"x12"

inscription face.

A woodland feel to this headstone

which has a carved tree over the

WG81 ABLACK
HS 30"x36"x5"
Base 4"x42"x12"
A circular headstone flanked by two fully carved angels creates an outstanding example of masonry art.