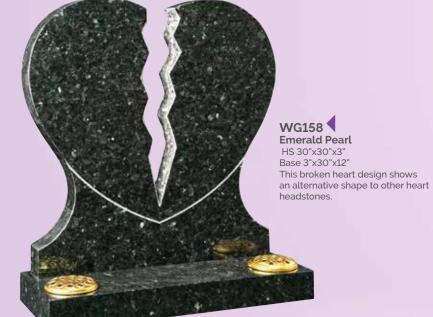

WG159
Black
HS 30"x26"x3"
Base 3"x30"x12"
A combination of shaping, sandblasting and painting by our masons and artists creates this beautiful and unique memorial.

WG160 Ruby Red HS 30"x26"x3" Base 3"x30"x12" This heart has monotone resin ornamentation below a gilded pin line.