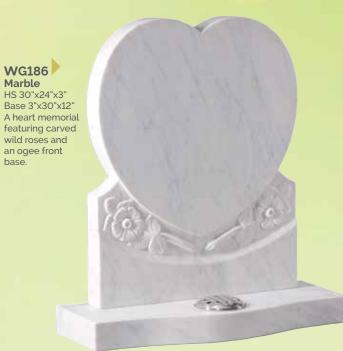

WG184 Nabresina HS 27"x21"x3" Base 3"x24"x12" This beautiful headstone is carved with a cross and rose panel across the top.

HS 30"x24"x3" Base 3"x30"x12" A heart memorial featuring carved wild roses and an ogee front base.