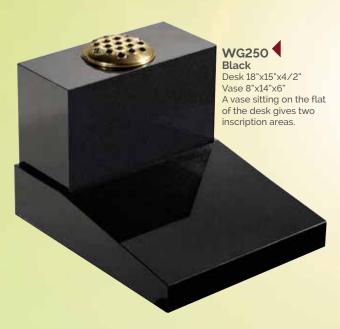

WG237
Surf Grey
HS 30"x22"x4"
Base 3"x24"x18"
Football 9" diameter made in contrasting granites.
This football shirt is shaped all round and can be altered to reflect a favourite team's colours.

WG238
Lunar Grey
Overall 8"x6"x6"
A small but fully carved bear, could be placed as an addition to any suitable memorial.



### WG240 🔻 Black

Book 12"x16"x2" Vase 4"x6"x6" Base 2"x23"x9"

A cord and tassel book on a wedge rest, together with a vase and base.



### WG241 **V** Coral Green HS 12"x21"x2" Base 2"x23"x9"

A small ogee shaped headstone and rectangular base.





WG242 **V** 

Black

### WG243 🔻 **Dark Grey**

Heart 12"x12"x2" Vase 4"x6"x6" Base 2"x23"x9"



### WG244 🔻 **Ruby Red** HS 12"x21"x2" Base 2"x23"x9"



### WG245 🔻 Black

Tablet 2"x18"x12" A cremation tablet with an













WG253 V Black

Desk 18"x18"x4"-2"

This desk tablet features a sandblast rose ornament on the flat band.



WG254 Clenaby
Desk 18"x18"x4"-2"
Shown with a sandblasted and highlighted book on the face.



WG255 Black Desk 18"x18"x5"-3"

This popular design has a raised book with carved cord and tassel.











WG271 Lunar Grey
Vase 7"x7"x7"
Base 2"x8"x8"
Square vase with check top and base.

WG272
Black
Vase 8"x8"x8"
Base 1"x10"x10"
This vase has a check top and tapered chamfer edges.



WG273 Ruby Red
Vase 7"x7"x7"

Vase 7"x7" A simple square vase.



WG275 Black Vase 10"x10"x7" Base 1"x12"x9" A popular heart vase and base.

WG274
Black
12"x8" Diameter
An elegantly shaped turned vase.





WG277
Dark Grey
Vase 8"x8"x8"
Square vase with moulded corners.









WG279 🔻 Marble Vas