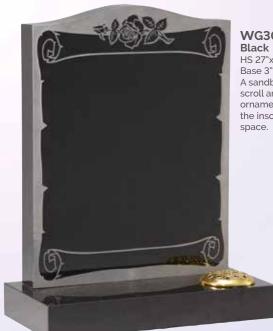

## **MATERIALS**

only the finest quality materials.

only. We have tried to make them as representative as possible but they cannot be portrayed exactly.

WG8
Bahama Blue
HS 30"x26"x4"
Base 4"x30"x12"
A spray of painted lilies
feature on the headstone
which sits on a centre
splay base.