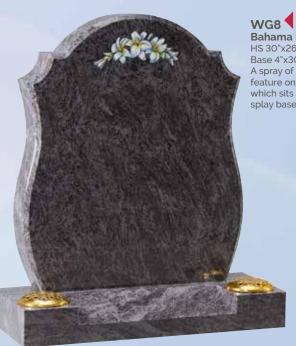

## **MATERIALS**

only the finest quality materials.

only. We have tried to make them as representative as possible but they cannot be portrayed exactly.

WG8
Bahama Blue
HS 30"x26"x4"
Base 4"x30"x12"
A spray of painted lilies
feature on the headstone
which sits on a centre
splay base.