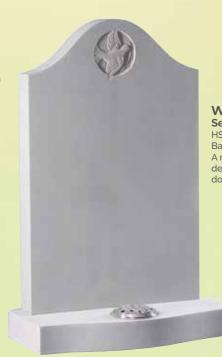

RSN016 / RSN116

WG173
Serena Stone
HS 33"x21"x3"
Base 3"x24"x12"
A memorial featuring a deeper ogee and carved dove of peace.

WG179
Brenna Stone
HS 33"x21"x3"
Base 3"x24"x12" This
Gothic shape is framed
by a tapered pin line with
a central carved panel.