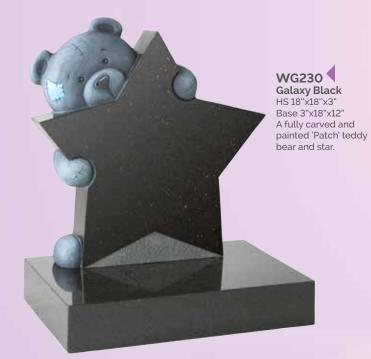

WG237
Surf Grey
HS 30"x22"x4"
Base 3"x24"x18"
Football 9" diameter made in contrasting granites.
This football shirt is shaped all round and can be altered to reflect a favourite team's colours.

WG238
Lunar Grey
Overall 8"x6"x6"
A small but fully carved bear, could be placed as an addition to any suitable memorial.