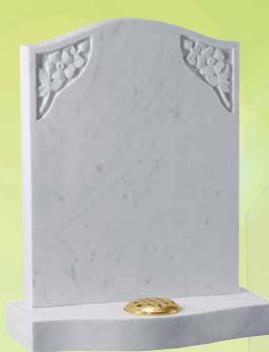

## **MATERIALS**

only the finest quality materials.

only. We have tried to make them as representative as possible but they cannot be portrayed exactly.

WG8
Bahama Blue
HS 30"x26"x4"
Base 4"x30"x12"
A spray of painted lilies
feature on the headstone
which sits on a centre
splay base.