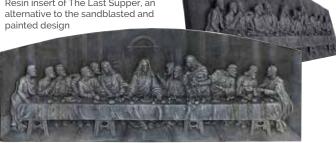

HS 27"x21"x3" Base 3"x24"x12" Skilled craftsmen have shadow punched and painted this depiction of the Last Supper.

WG43
Black
HS 30"x24"x4"
Base 4"x30"x12"
This headstone has chamfered

edges and a stylish shadow punched angel ornament.

#### **RESINS**

Resins offer an economical alternative to traditional hand carvings. They can be highlighted or fully painted to create beautiful additions to a memorial.