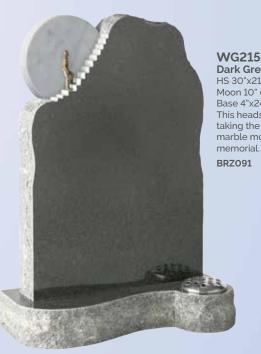

WG215 Dark Grey HS 30"x21"x4" Moon 10" diameter Base 4"x24"x12" This headstone shows a bronze figure taking the implied journey to Heaven. A marble moon completes this symbolic

WG216 Glenaby Grey HS 30"x13.5"x4" Base 4"x30"x12"