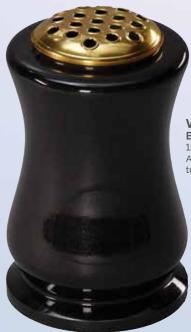

WG273 Ruby Red
Vase 7"x7"x7"

Vase 7"x7" A simple square vase.

WG275 Black Vase 10"x10"x7" Base 1"x12"x9" A popular heart vase and base.

WG274
Black
12"x8" Diameter
An elegantly shaped turned vase.

WG277
Dark Grey
Vase 8"x8"x8"
Square vase with moulded corners.