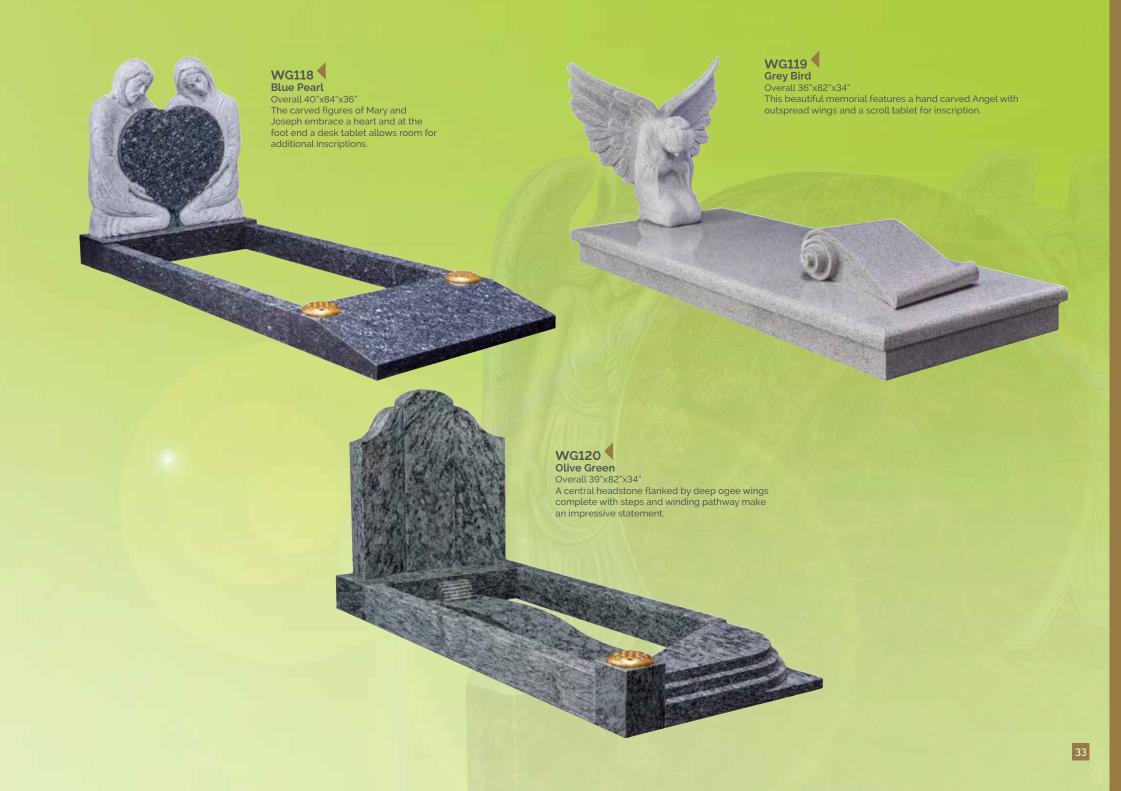

3"x24"x12"

A natural rustic edge with matching face margin.









WG69 ADARK Grey
HS 27"x21"x3"
Base 3"x24"x12"
Natural carved roses follow the pitched edges.

WG70 Karin Grey
HS 27"x21"x3"
Base 3"x24"x12"
Carved and highlighted roses either side of a latin cross.







WG72 Balmoral Red
HS 27"x21"x3"
Base 3"x24"x12"
These carved roses are left unhighlighted.



WG74 English Teak
HS 33"x28"x5"

Base 4"x30"x12"

inscription face.

A woodland feel to this headstone

which has a carved tree over the





WG81 ABLACK
HS 30"x36"x5"
Base 4"x42"x12"
A circular headstone flanked by two fully carved angels creates an outstanding example of masonry art.

WG82
Flint Grey
HS 33"x24"x4"
Base 4"x30"x12"
This highlighted depiction
of Our Lady is carved into a
rustic style headstone.

















## RESINS

#### **RESINS**

Resins offer an economical alternative to traditional hand carvings. They can be highlighted or fully painted to create beautiful additions to a memorial.

#### HAND CARVING

If you require a bespoke design our highly skilled masons and artists can create something unique. From a simple flower to a fully carved Angel, the options are almost limitless.



## WG130 Blue Pearl Book 18"x24"x3" Rest 14"x12"x6" Base 3"x27"x15" A classic cord and tassel book on a simple



# WG131 Dark Grey Tablet 18"x24"x3" Rest 14"x12"x6" Base 3"x27"x15" A flat tablet with raised, carved and highlighted roses.





WG132
Black
Book 18"x24"x3"
Rest 14"x12"x6"
Base 3"x27"x15"
A classic bookset
brought up to date
with an extra wide



# WG133 Lunar Grey Book 18"x24"x3" Rest 14"x12"x6"