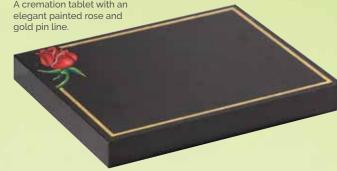

### WG245 🔻 Black

Tablet 2"x18"x12" A cremation tablet with an

WG253 V Black

Desk 18"x18"x4"-2"

This desk tablet features a sandblast rose ornament on the flat band.

WG254 Clenaby
Desk 18"x18"x4"-2"
Shown with a sandblasted and highlighted book on the face.