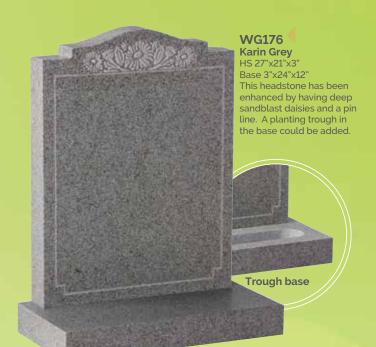

RSN016 / RSN116

WG173
Serena Stone
HS 33"x21"x3"
Base 3"x24"x12"
A memorial featuring a deeper ogee and carved dove of peace.

WG179
Brenna Stone
HS 33"x21"x3"
Base 3"x24"x12" This
Gothic shape is framed
by a tapered pin line with
a central carved panel.