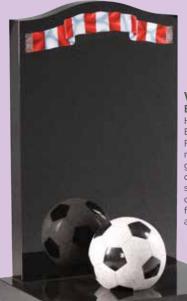

WG237
Surf Grey
HS 30"x22"x4"
Base 3"x24"x18"
Football 9" diameter made in contrasting granites.
This football shirt is shaped all round and can be altered to reflect a favourite team's colours.

WG238
Lunar Grey
Overall 8"x6"x6"
A small but fully carved bear, could be placed as an addition to any suitable memorial.