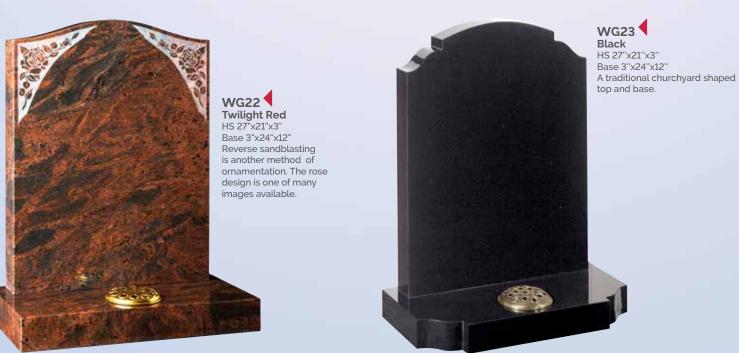

restrictions that affect your memorial we will do our best to help.

The layout below shows a typical inscription



### **EXAMPLES**

Below are just a few common inscriptions -





"To live in the hearts of those we love is not to die"

"The best and most beautiful things in the world cannot be seen nor touched but are felt in the heart"

"Sadly missed along life's way, Quietly remembered every day"

"Life is not forever. Love is"

## **MATERIALS**

only the finest quality materials.

only. We have tried to make them as representative as possible but they cannot be portrayed exactly.



















































WG8
Bahama Blue
HS 30"x26"x4"
Base 4"x30"x12"
A spray of painted lilies
feature on the headstone
which sits on a centre
splay base.































WG26
Glenaby
HS 27"x21"x3"
Base 3"x24"x12"
A pin line accentuates the classic lines of this memorial. Shown with a bow front base.









WG29 Black HS 27"x21"x3" Base 3"x24"x12" "A good round" .... please ask about the personalised memorials we are able to offer, reflecting the sport or hobby of a loved one.



WG30 HS 27"x21"X3" Base 3"x24"X12" A sandblast scroll and rose ornament frame the inscription

WG31 Black HS 27"x21"x3" Base 3"x24"x12" A sandblasted star, cross and rose design.



Black

WG32 HS 27"x21"x3" Base 3"x24"x12" Shown with a hand painted lily which could be replaced with any flower of your choice.













WG36
Coffee Pearl
HS 30"x24"x4"
Base 4"x30"x12"
An attractive deep brown granite shown with a gilded pin line.











WG40
Ruby Red
HS 27"x21"x3"
Ba