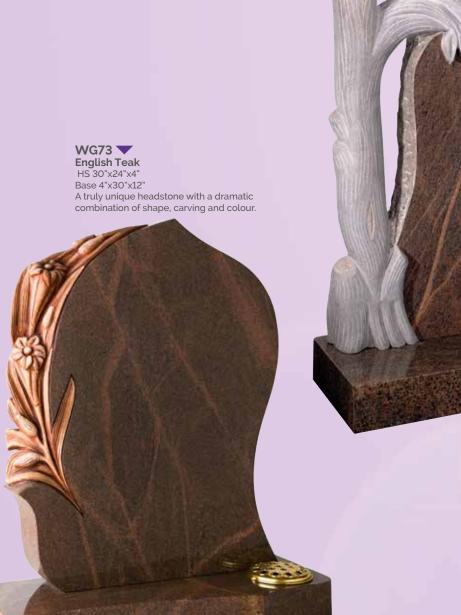

WG74 English Teak
HS 33"x28"x5"

Base 4"x30"x12"

inscription face.

A woodland feel to this headstone

which has a carved tree over the

WG81 ABLACK
HS 30"x36"x5"
Base 4"x42"x12"
A circular headstone flanked by two fully carved angels creates an outstanding example of masonry art.