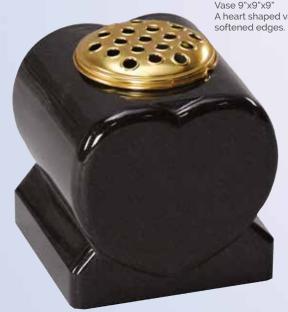

WG255 Black Desk 18"x18"x5"-3"

This popular design has a raised book with carved cord and tassel.

WG271 Lunar Grey
Vase 7"x7"x7"
Base 2"x8"x8"
Square vase with check top and base.

WG272
Black
Vase 8"x8"x8"
Base 1"x10"x10"
This vase has a check top and tapered chamfer edges.

WG273 Ruby Red
Vase 7"x7"x7"

Vase 7"x7" A simple square vase.

WG275 Black Vase 10"x10"x7" Base 1"x12"x9" A popular heart vase and base.

WG274
Black
12"x8" Diameter
An elegantly shaped turned vase.

WG277
Dark Grey
Vase 8"x8"x8"
Square vase with moulded corners.