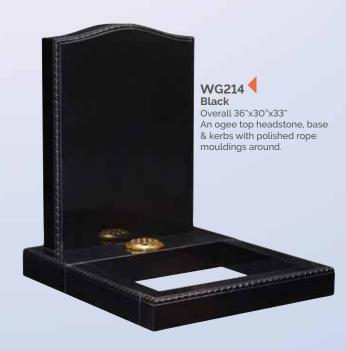

CHR2334



### WG206 Warwick Grey & Black

Overall 42"x41"x15" An impressive memorial that uses classical design and contrasting granite colours to great effect.

### WG207 Black

HS 30"x24"x4" Base 4"x30"x12" An exceptional example of how fine carving, etching and painting can create a uniquely personal memorial.



HS 27"x21"x3" Base 3"x24"x12" This headstone is enhanced by the CNC carved and painted keyboard on the base creating an imaginative and personalised tribute.



### WG209

Dark Grey
Overall 36"x30"x12" This temple style memorial features an ogee top canopy and turned columns.





WG213 Black

Die 24"x28"x4"

WG211 Black HS 30"x28"x3" Base 3"x30"x12" The hearts on this headstone are outlined with sandblast pin lines and are typically used for initials or small designs.











WG215 Dark Grey HS 30"x21"x4" Moon 10" diameter Base 4"x24"x12" This headstone shows a bronze figure taking the implied journey to Heaven. A marble moon completes this symbolic

WG216 Glenaby Grey HS 30"x13.5"x4" Base 4"x30"x12"

The 'Crossing' memorial shows a couple embracing on a bridge between two worlds.

BRZ092



## WG217 Black

HS 30"x24"x4" Base 4"x30"x12" A pierced venetian archway and tapered splay base frames the bronze bridge and figures.

BRZ092





















WG226
Black
HS 22"x16"x2"
Base 2"x18"x12"
A half round top
headstone with a shadow
punched and painted
cherub in the clouds.



WG227
Black
HS 24"x16"x4"
Base 3"x18"x12"
A delicately carved angel looks over this heart which has a recessed panel below.





# Black Tablet 12"x18"x2" Rest 10"x6"x9" Base 2"x20"x1