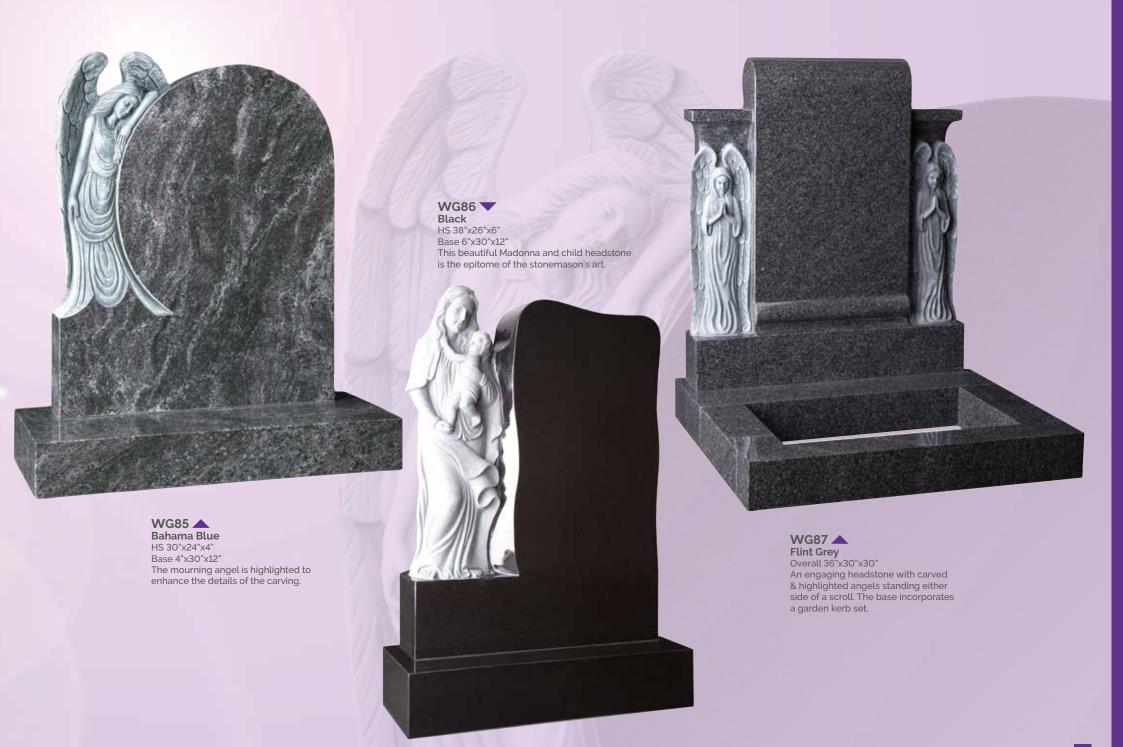

21"x3"

Base 3"x24"x12"

A natural rustic edge with matching face margin.









WG69 ADARK Grey
HS 27"x21"x3"
Base 3"x24"x12"
Natural carved roses follow the pitched edges.

WG70 Karin Grey
HS 27"x21"x3"
Base 3"x24"x12"
Carved and highlighted roses either side of a latin cross.







WG72 Balmoral Red
HS 27"x21"x3"
Base 3"x24"x12"
These carved roses are left unhighlighted.



WG74 English Teak
HS 33"x28"x5"

Base 4"x30"x12"

inscription face.

A woodland feel to this headstone

which has a carved tree over the





WG81 ABLACK
HS 30"x36"x5"
Base 4"x42"x12"
A circular headstone flanked by two fully carved angels creates an outstanding example of masonry art.

WG82
Flint Grey
HS 33"x24"x4"
Base 4"x30"x12"
This highlighted depiction
of Our Lady is carved into a
rustic style headstone.

















## RESINS

#### **RESINS**

Resins offer an economical alternative to traditional hand carvings. They can be highlighted or fully painted to create beautiful additions to a memorial.

#### HAND CARVING

If you require a bespoke design our highly skilled masons and artists can create something unique. From a simple flower to a fully carved Angel, the options are almost limitless.



## WG130 Blue Pearl Book 18"x24"x3" Rest 14"x12"x6" Base 3"x27"x15" A classic cord and tassel book on a simple



# WG131 Dark Grey Tablet 18"x24"x3" Rest 14"x12"x6" Base 3"x27"x15" A flat tablet with raised, carved and highlighted roses.





WG132
Black
Book 18"x24"x3"
Rest 14"x12"x6"
Base 3"x27"x15"
A classic bookset
brought up to date
with an extra wide



# WG133 Lunar Grey Book 18"x24"x3" Res