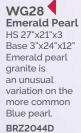

HS 27"x21"x3" Base 3"x24"x12" Skilled craftsmen have shadow punched and painted this depiction of the Last Supper.

WG43
Black
HS 30"x24"x4"
Base 4"x30"x12"
This headstone has chamfered

edges and a stylish shadow punched angel ornament.