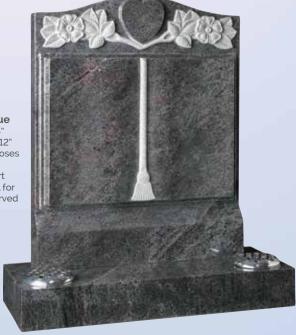

x27"x15" A flat tablet with raised, carved and highlighted roses.





WG132
Black
Book 18"x24"x3"
Rest 14"x12"x6"
Base 3"x27"x15"
A classic bookset
brought up to date
with an extra wide



# WG133 Lunar Grey Book 18"x24"x3" Rest 14"x12"x6" Base 3"x27"x15" The elegant carved and highlighted rose is the stand-out feature of this book memorial.

WG134
Black
Book 18"x24"x4"
Rest 14"x12"x6"
Base 4"x27"x15"
This book set inco

This book set incorporates stepped and polished page edges and half ogee moulded edges on the base.



## WG135 Black

Tablet 12"x18"x2"
Rest 12"x12"x5"
Base 2"x18"x15"
A simple elegant and economic mock book set with wide rest.



WG136
Bahama Blue
HS 30"x28"x6"
Base 6"x30"x15"
Our most exclusive
book headstone,
incorporating an
upstand and a centre
splay base.













WG143
Black'
HS 33"x24"x3"
Vases 4"x6"x6"
Heart 9"x9"x2"
Base 3"x30"x12"

Inscription area is increased by the addition of a heart plaque to this large book memorial.

# WG142 ABlack HS 30"x24"x4" Base 4"x30"x12" This classic worked b

This classic worked book headstone is completed by a carved and painted rose above.









WG157
Blue Pearl
HS 33"x26"x6"
Base 4"x30"x12"
This hand carved angel
embracing a cushioned face
heart is an excellent example of
masonry art.



WG159
Black
HS 30"x26"x3"
Base 3"x30"x12"
A combination of shaping, sandblasting and painting by our masons and artists creates this beautiful and unique memorial.



WG160 Ruby Red HS 30"x26"x3" Base 3"x30"x12" This heart has monotone resin ornamentation below a gilded pin line.

RSN016 / RSN116













WG173
Sere