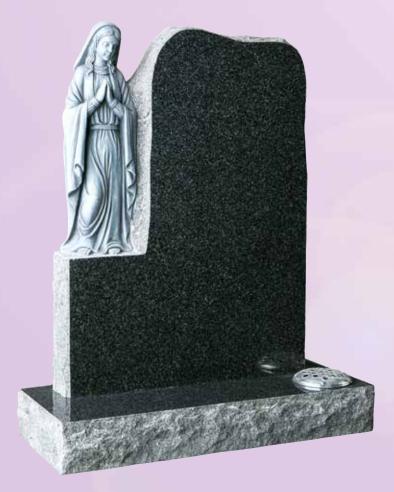

WG82
Flint Grey
HS 33"x24"x4"
Base 4"x30"x12"
This highlighted depiction
of Our Lady is carved into a
rustic style headstone.