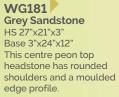

WG180 Yellow Sandstone HS 27"x21"x3" Base 3"x24"x12" This attractive headstone has a natural pitched edge and face margin.

WG182 Nabresina HS 27"x21"x3" Base 3"x24"x12" Natural pitched edges and a carved rose panel.