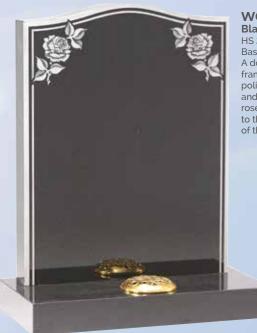

are of the restrictions that affect your memorial we will do our best to help.

The layout below shows a typical inscription



### **EXAMPLES**

Below are just a few common inscriptions -





"To live in the hearts of those we love is not to die"

"The best and most beautiful things in the world cannot be seen nor touched but are felt in the heart"

"Sadly missed along life's way, Quietly remembered every day"

"Life is not forever. Love is"

## **MATERIALS**

only the finest quality materials.

only. We have tried to make them as representative as possible but they cannot be portrayed exactly.



















































WG8
Bahama Blue
HS 30"x26"x4"
Base 4"x30"x12"
A spray of painted lilies
feature on the headstone
which sits on a centre
splay base.































WG26
Glenaby
HS 27"x21"x3"
Base 3"x24"x12"
A pin line accentuates the classic lines of this memorial. Shown with a bow front base.









WG29 Black HS 27"x21"x3" Base 3"x24"x12" "A good round" .... please ask about the personalised memorials we are able to offer, reflecting the sport or hobby of a loved one.



WG30 HS 27"x21"X3" Base 3"x24"X12" A sandblast scroll and rose ornament frame the inscription

WG31 Black HS 27"x21"x3" Base 3"x24"x12" A sandblasted star, cross and rose design.



Black

WG32 HS 27"x21"x3" Base 3"x24"x12" Shown with a hand painted lily which could be replaced with any flower of your choice.













WG36
Coffee Pearl
HS 30"x24"x4"
Base 4"x30"x12"
An attractive deep brown granite shown with a gilded pin line.











WG40
Ruby Red
HS 27"