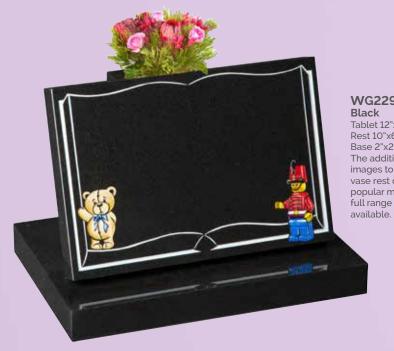

# Black Tablet 12"x18"x2" Rest 10"x6"x9" Base 2"x20"x14" The addition of painted images to this book and vase rest create an ever popular memorial. A full range of images are

WG232
Black
HS 21"x17"x3"
Base 3"x18"x12"
This child's
memorial can have
the baby clothes
painted in a variety
of colours.