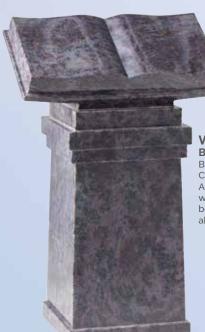

### WG193 Marble

HS 27"x21"x3" Base 3"x24"x12" This ogee headstone is enhanced by the central carved roses.

WG202
Bahama Blue
Book 12"x23"x13"
Column 24"x14"x14"
An example of a column in which cremated remains can be placed, having a book above for two inscriptions.