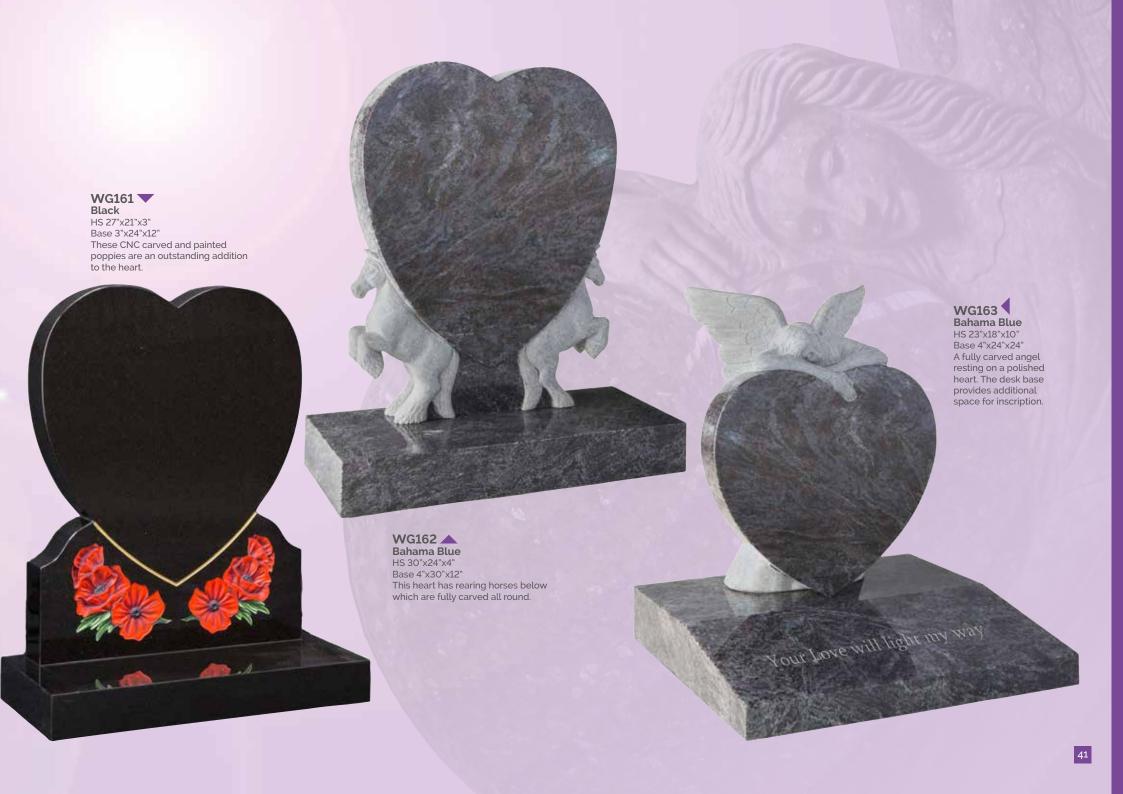

## WG45 Black

HS 27"x21"x3" Base 3"x24"x12"

A profusion of painted wild flowers create a border around the headstone.

WG48
Black
HS 27"x21"x3"
Base 3"x24"x12"
An offset peon top with a sandblast rose ornament.

WG51
Avon Grey
HS 30"x21"x3"
Base 3"x24"x12"
A CNC carved and
highlighted rose panel
decorates this memorial.