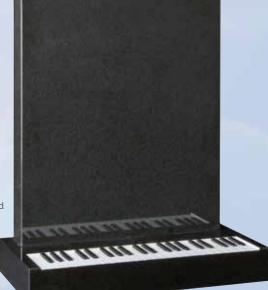

### WG207 Black

HS 30"x24"x4" Base 4"x30"x12" An exceptional example of how fine carving, etching and painting can create a uniquely personal memorial.

HS 27"x21"x3" Base 3"x24"x12" This headstone is enhanced by the CNC carved and painted keyboard on the base creating an imaginative and personalised tribute.