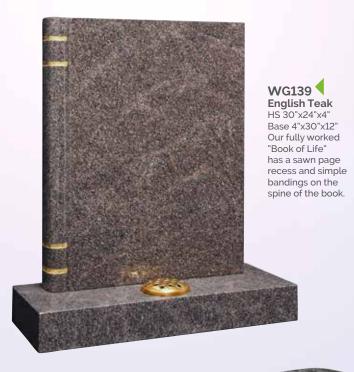

WG143
Black'
HS 33"x24"x3"
Vases 4"x6"x6"
Heart 9"x9"x2"
Base 3"x30"x12"

Inscription area is increased by the addition of a heart plaque to this large book memorial.