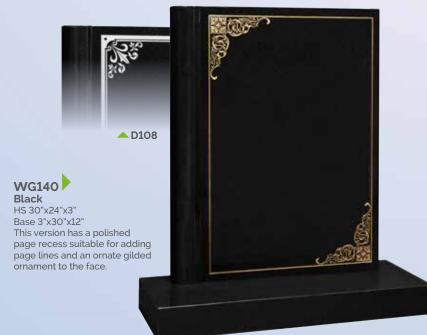

# WG133 Lunar Grey Book 18"x24"x3" Rest 14"x12"x6" Base 3"x27"x15" The elegant carved and highlighted rose is the stand-out feature of this book memorial.

WG134
Black
Book 18"x24"x4"
Rest 14"x12"x6"
Base 4"x27"x15"
This book set inco

This book set incorporates stepped and polished page edges and half ogee moulded edges on the base.