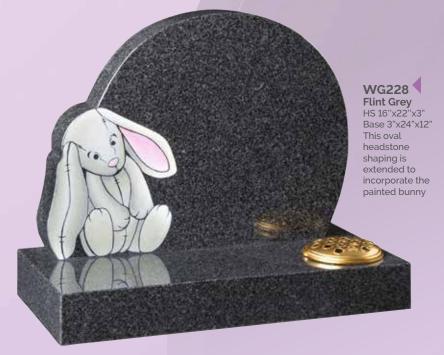

WG82
Flint Grey
HS 33"x24"x4"
Base 4"x30"x12"
This highlighted depiction
of Our Lady is carved into a
rustic style headstone.