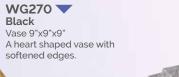

WG255 Black Desk 18"x18"x5"-3"

This popular design has a raised book with carved cord and tassel.

WG271 Lunar Grey
Vase 7"x7"x7"
Base 2"x8"x8"
Square vase with check top and base.

WG272
Black
Vase 8"x8"x8"
Base 1"x10"x10"
This vase has a check top and tapered chamfer edges.

WG273 Ruby Red
Vase 7"x7"x7"

Vase 7"x7" A simple square vase.

WG275 Black Vase 10"x10"x7" Base 1"x12"x9" A popular heart vase and base.

WG274
Black
12"x8" Diameter
An elegantly shaped turned vase.

WG277
Dark Grey
Vase 8"x8"x8"
Square vase with moulded corners.