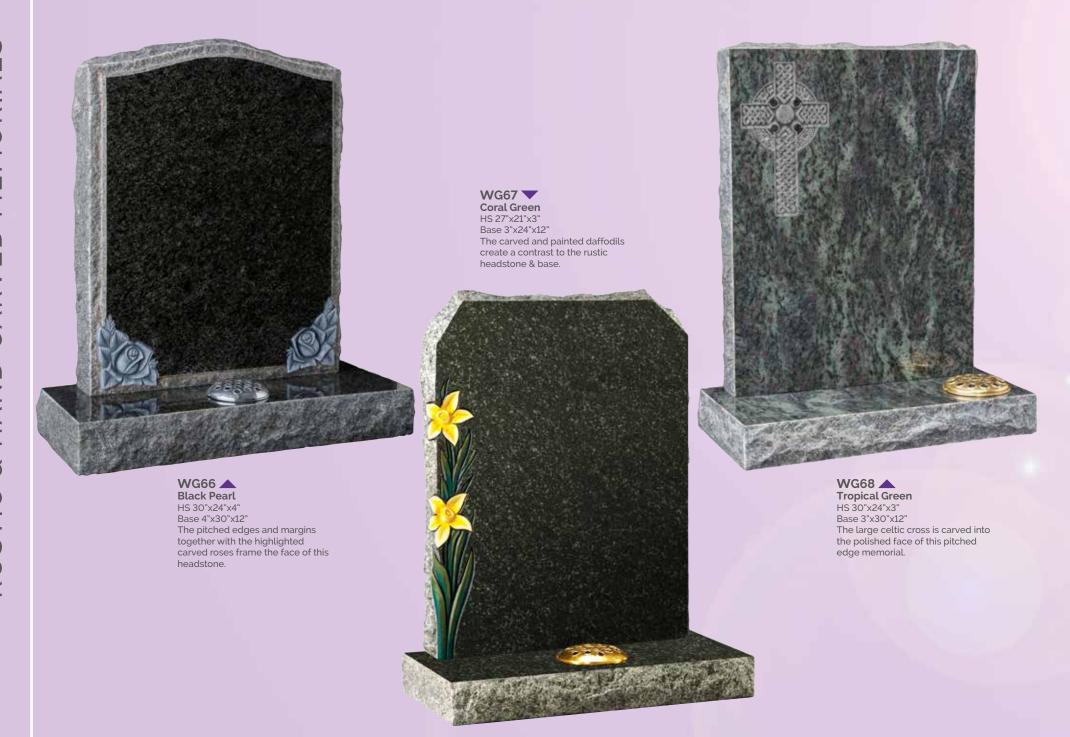

WG69 ADARK Grey
HS 27"x21"x3"
Base 3"x24"x12"
Natural carved roses follow the pitched edges.

WG70 Karin Grey
HS 27"x21"x3"
Base 3"x24"x12"
Carved and highlighted roses either side of a latin cross.

WG72 Balmoral Red
HS 27"x21"x3"
Base 3"x24"x12"
These carved roses are left unhighlighted.