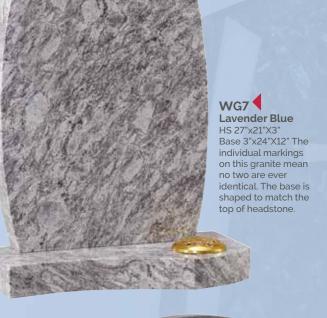

WG51
Avon Grey
HS 30"x21"x3"
Base 3"x24"x12"
A CNC carved and
highlighted rose panel
decorates this memorial.