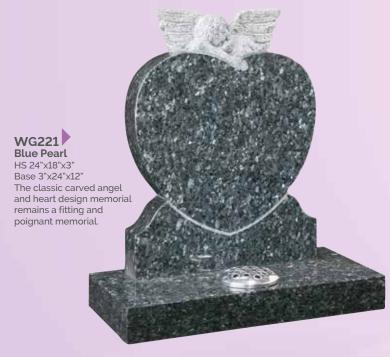

# WG142 ABlack HS 30"x24"x4" Base 4"x30"x12" This classic worked b

This classic worked book headstone is completed by a carved and painted rose above.

WG157
Blue Pearl
HS 33"x26"x6"
Base 4"x30"x12"
This hand carved angel
embracing a cushioned face
heart is an excellent example of
masonry art.