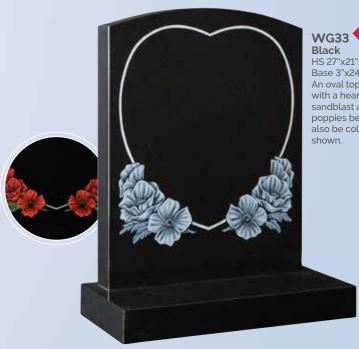

## WG45 Black

HS 27"x21"x3" Base 3"x24"x12"

A profusion of painted wild flowers create a border around the headstone.

WG48
Black
HS 27"x21"x3"
Base 3"x24"x12"
An offset peon top with a sandblast rose ornament.