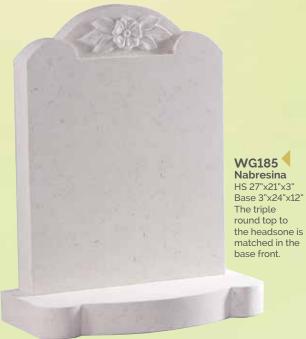

WG184 Nabresina HS 27"x21"x3" Base 3"x24"x12" This beautiful headstone is carved with a cross and rose panel across the top.

HS 30"x24"x3" Base 3"x30"x12" A heart memorial featuring carved wild roses and an ogee front base.