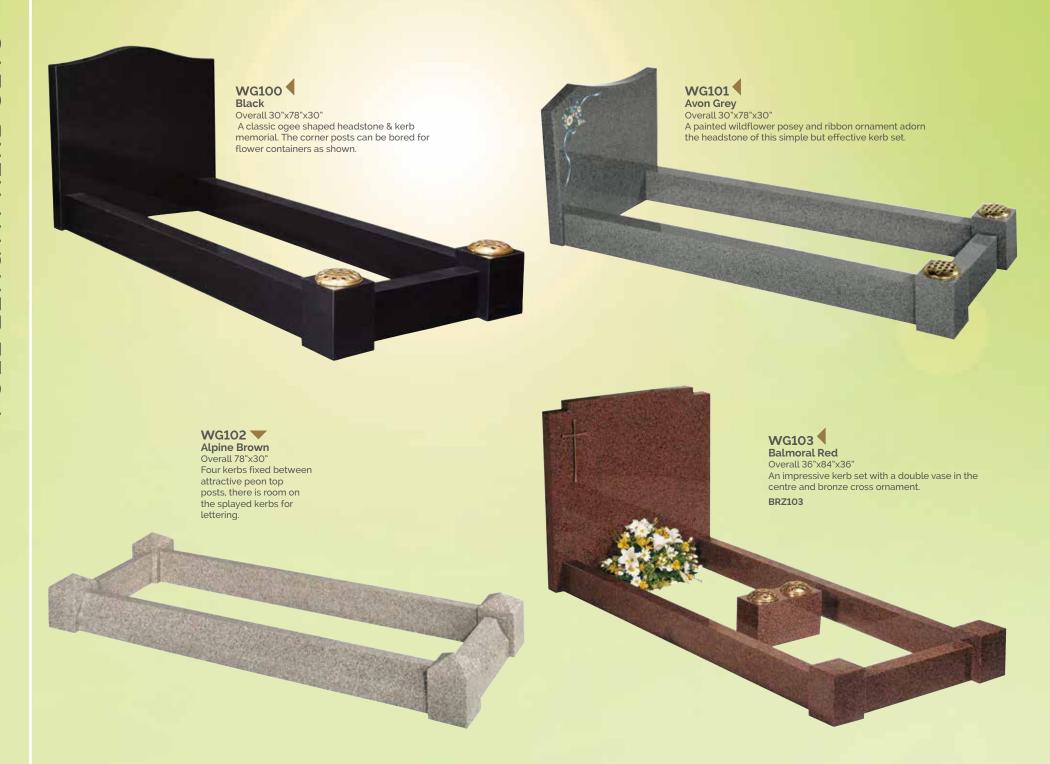

"x3"

Base 3"x24"x12"

A natural rustic edge with matching face margin.









WG69 ADARK Grey
HS 27"x21"x3"
Base 3"x24"x12"
Natural carved roses follow the pitched edges.

WG70 Karin Grey
HS 27"x21"x3"
Base 3"x24"x12"
Carved and highlighted roses either side of a latin cross.







WG72 Balmoral Red
HS 27"x21"x3"
Base 3"x24"x12"
These carved roses are left unhighlighted.



WG74 English Teak
HS 33"x28"x5"

Base 4"x30"x12"

inscription face.

A woodland feel to this headstone

which has a carved tree over the





WG81 ABLACK
HS 30"x36"x5"
Base 4"x42"x12"
A circular headstone flanked by two fully carved angels creates an outstanding example of masonry art.

WG82
Flint Grey
HS 33"x24"x4"
Base 4"x30"x12"
This highlighted depiction
of Our Lady is carved into a
rustic style headstone.

















## RESINS

#### **RESINS**

Resins offer an economical alternative to traditional hand carvings. They can be highlighted or fully painted to create beautiful additions to a memorial.

#### HAND CARVING

If you require a bespoke design our highly skilled masons and artists can create something unique. From a simple flower to a fully carved Angel, the options are almost limitless.



## WG130 Blue Pearl Book 18"x24"x3" Rest 14"x12"x6" Base 3"x27"x15" A classic cord and tassel book on a simple



# WG131 Dark Grey Tablet 18"x24"x3" Rest 14"x12"x6" Base 3"x27"x15" A flat tablet with raised, carved and highlighted roses.





WG132
Black
Book 18"x24"x3"
Rest 14"x12"x6"
Base 3"x27"x15"
A classic bookset
brought up to date
with an extra wide



# WG133 Lunar Grey Book 18"x24"x3" Rest