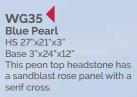

## WG45 Black

HS 27"x21"x3" Base 3"x24"x12"

A profusion of painted wild flowers create a border around the headstone.

WG48
Black
HS 27"x21"x3"
Base 3"x24"x12"
An offset peon top with a sandblast rose ornament.