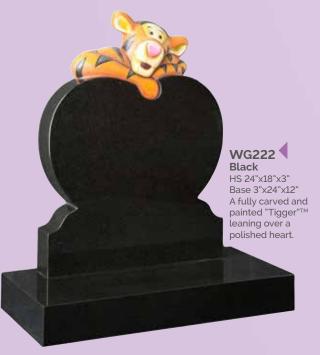

### WG209

Dark Grey
Overall 36"x30"x12" This temple style memorial features an ogee top canopy and turned columns.





WG213 Black

Die 24"x28"x4"

WG211 Black HS 30"x28"x3" Base 3"x30"x12" The hearts on this headstone are outlined with sandblast pin lines and are typically used for initials or small designs.











WG215 Dark Grey HS 30"x21"x4" Moon 10" diameter Base 4"x24"x12" This headstone shows a bronze figure taking the implied journey to Heaven. A marble moon completes this symbolic

WG216 Glenaby Grey HS 30"x13.5"x4" Base 4"x30"x12"

The 'Crossing' memorial shows a couple embracing on a bridge between two worlds.

BRZ092



## WG217 Black

HS 30"x24"x4" Base 4"x30"x12" A pierced venetian archway and tapered splay base frames the bronze bridge and figures.

BRZ092





















WG226
Black
HS 22"x16"x2"
Base 2"x18"x12"
A half round top
headstone with a shadow
punched and painted
cherub in the clouds.



WG227
Black
HS 24"x16"x4"
Base 3"x18"x12"
A delicately carved angel looks over this heart which has a recessed panel below.





# Black Tablet 12"x18"x2" Rest 10"x6"x9" Base 2"x20"x14" The addition of painted images to this book and vase rest create an ever popular memorial. A full range of images are









WG232
Black
HS 21"x17"x3"
Base 3"x18"x12"
This child's
memorial can have
the baby clothes
painted in a variety
of colours.









WG237
Surf Grey
HS 30"x22"x4"
Base 3"x24"x18"
Football 9" diameter made in contrasting granites.
This football shirt is shaped all round and can be altered to reflect a favourite team's colours.

WG238
Lunar Grey
Ov