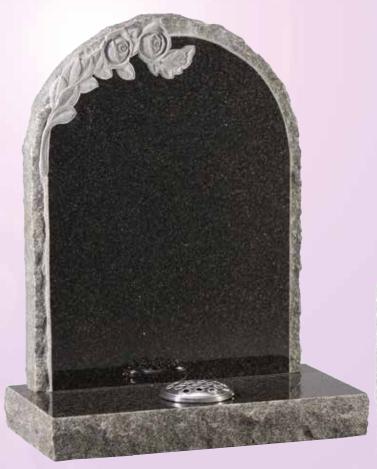

WG26
Glenaby
HS 27"x21"x3"
Base 3"x24"x12"
A pin line accentuates the classic lines of this memorial. Shown with a bow front base.

WG29 Black HS 27"x21"x3" Base 3"x24"x12" "A good round" .... please ask about the personalised memorials we are able to offer, reflecting the sport or hobby of a loved one.