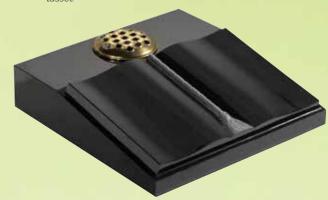

### WG245 🔻 Black

Tablet 2"x18"x12" A cremation tablet with an

WG253 V Black

Desk 18"x18"x4"-2"

This desk tablet features a sandblast rose ornament on the flat band.

WG254 Clenaby
Desk 18"x18"x4"-2"
Shown with a sandblasted and highlighted book on the face.

WG255 Black Desk 18"x18"x5"-3"

This popular design has a raised book with carved cord and tassel.

WG271 Lunar Grey
Vase 7"x7"x7"
Base 2"x8"x8"
Square vase with check top and base.

WG272
Black
Vase 8"x8"x8"
Base 1"x10"x10"
This vase has a check top and tapered chamfer edges.