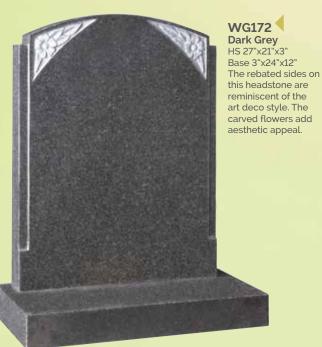

ase.













WG143
Black'
HS 33"x24"x3"
Vases 4"x6"x6"
Heart 9"x9"x2"
Base 3"x30"x12"

Inscription area is increased by the addition of a heart plaque to this large book memorial.

# WG142 ABlack HS 30"x24"x4" Base 4"x30"x12" This classic worked b

This classic worked book headstone is completed by a carved and painted rose above.









WG157
Blue Pearl
HS 33"x26"x6"
Base 4"x30"x12"
This hand carved angel
embracing a cushioned face
heart is an excellent example of
masonry art.



WG159
Black
HS 30"x26"x3"
Base 3"x30"x12"
A combination of shaping, sandblasting and painting by our masons and artists creates this beautiful and unique memorial.



WG160 Ruby Red HS 30"x26"x3" Base 3"x30"x12" This heart has monotone resin ornamentation below a gilded pin line.

RSN016 / RSN116













WG173
Serena Stone
HS 33"x21"x3"
Base 3"x24"x12"
A memorial featuring a deeper ogee and carved dove of peace.













WG179
Brenna Stone
HS 33"x21"x3"
Base 3"x24"x12" This
Gothic shape is framed
by a tapered pin line with
a central carved panel.



WG180 Yellow Sandstone HS 27"x21"x3" Base 3"x24"x12" This attractive headstone has a natural pitched edge and face margin.





WG182 Nabresina HS 27"x21"x3" Base 3"x24"x12" Natural pitched edges and a carved rose panel.





WG184 Nabresina HS 27"x21"x3" Base 3"x24"x12" This beautiful headstone is carved with a cross and rose panel across the top.



HS 30"x24"x3" Base 3"x30"x12" A heart memorial featuring carved wild roses and an ogee front base.

Marble





HS 30"x24"x3" Base 3"x30"x12" This book memorial is finished with a stunning