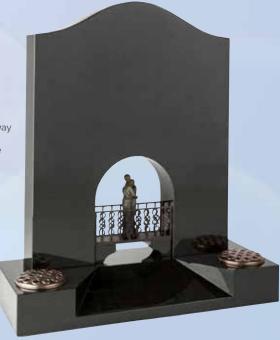

## WG217 Black

HS 30"x24"x4" Base 4"x30"x12" A pierced venetian archway and tapered splay base frames the bronze bridge and figures.

BRZ092

WG226
Black
HS 22"x16"x2"
Base 2"x18"x12"
A half round top
headstone with a shadow
punched and painted
cherub in the clouds.