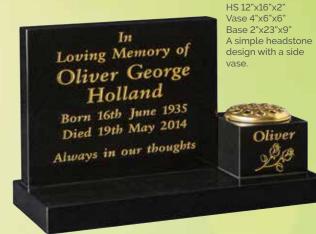

### WG240 🔻 Black

Book 12"x16"x2" Vase 4"x6"x6" Base 2"x23"x9"

A cord and tassel book on a wedge rest, together with a vase and base.