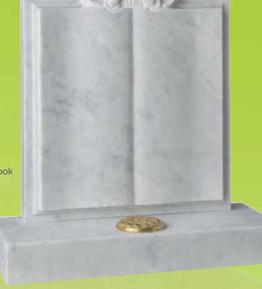

### WG190

Marble HS 30"x24"x4" Base 4"x30"x12" An intricately carved angel resting over a book style memorial.