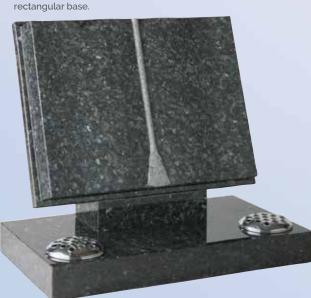

## WG130 Blue Pearl Book 18"x24"x3" Rest 14"x12"x6" Base 3"x27"x15" A classic cord and tassel book on a simple