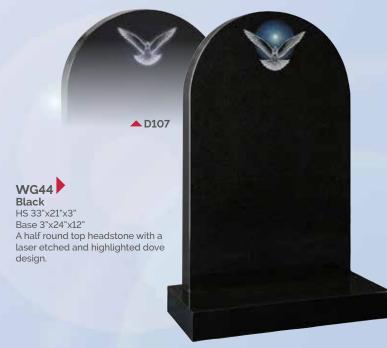

## WG45 Black

HS 27"x21"x3" Base 3"x24"x12"

A profusion of painted wild flowers create a border around the headstone.

WG48
Black
HS 27"x21"x3"
Base 3"x24"x12"
An offset peon top with a sandblast rose ornament.