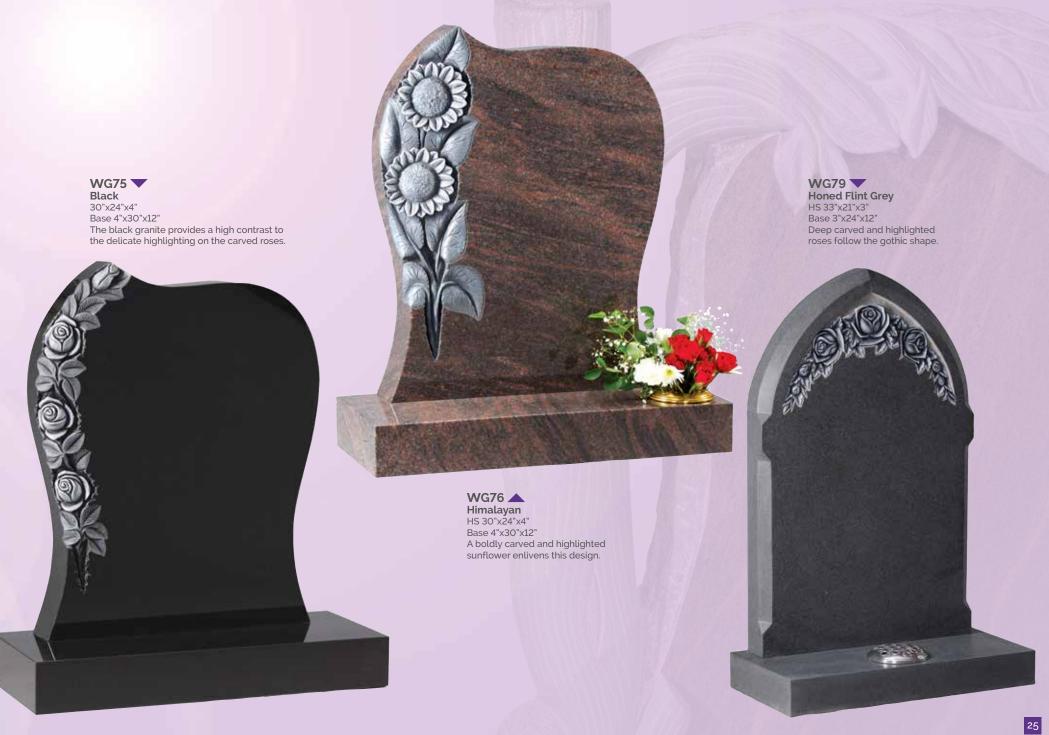

## WG45 Black

HS 27"x21"x3" Base 3"x24"x12"

A profusion of painted wild flowers create a border around the headstone.

WG48
Black
HS 27"x21"x3"
Base 3"x24"x12"
An offset peon top with a sandblast rose ornament.

WG51
Avon Grey
HS 30"x21"x3"
Base 3"x24"x12"
A CNC carved and
highlighted rose panel
decorates this memorial.

WG69 ADARK Grey
HS 27"x21"x3"
Base 3"x24"x12"
Natural carved roses follow the pitched edges.

WG70 Karin Grey
HS 27"x21"x3"
Base 3"x24"x12"
Carved and highlighted roses either side of a latin cross.

WG72 Balmoral Red
HS 27"x21"x3"
Base 3"x24"x12"
These carved roses are left unhighlighted.