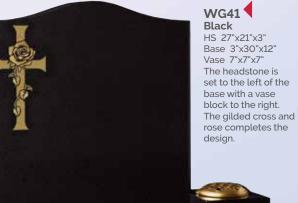

WG30 HS 27"x21"X3" Base 3"x24"X12" A sandblast scroll and rose ornament frame the inscription

WG31 Black HS 27"x21"x3" Base 3"x24"x12" A sandblasted star, cross and rose design.

Black

WG32 HS 27"x21"x3" Base 3"x24"x12" Shown with a hand painted lily which could be replaced with any flower of your choice.