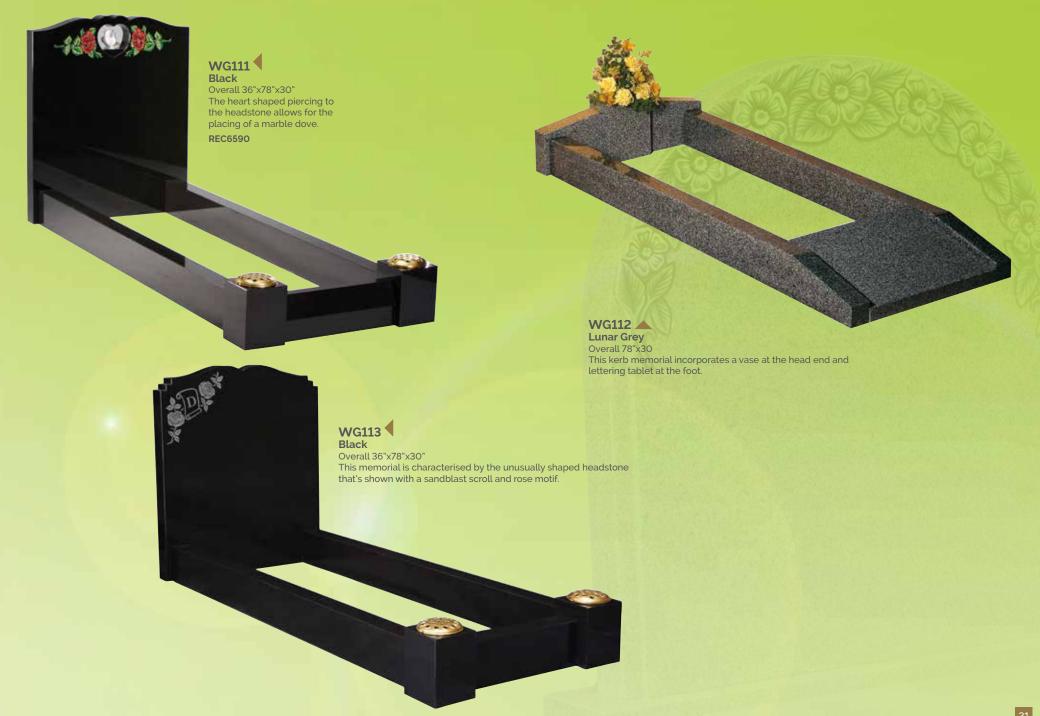

Base 3"x24"x12"

A natural rustic edge with matching face margin.









WG69 ADARK Grey
HS 27"x21"x3"
Base 3"x24"x12"
Natural carved roses follow the pitched edges.

WG70 Karin Grey
HS 27"x21"x3"
Base 3"x24"x12"
Carved and highlighted roses either side of a latin cross.







WG72 Balmoral Red
HS 27"x21"x3"
Base 3"x24"x12"
These carved roses are left unhighlighted.



WG74 English Teak
HS 33"x28"x5"

Base 4"x30"x12"

inscription face.

A woodland feel to this headstone

which has a carved tree over the





WG81 ABLACK
HS 30"x36"x5"
Base 4"x42"x12"
A circular headstone flanked by two fully carved angels creates an outstanding example of masonry art.

WG82
Flint Grey
HS 33"x24"x4"
Base 4"x30"x12"
This highlighted depiction
of Our Lady is carved into a
rustic style headstone.

















## RESINS

#### **RESINS**

Resins offer an economical alternative to traditional hand carvings. They can be highlighted or fully painted to create beautiful additions to a memorial.

#### HAND CARVING

If you require a bespoke design our highly skilled masons and artists can create something unique. From a simple flower to a fully carved Angel, the options are almost limitless.



## WG130 Blue Pearl Book 18"x24"x3" Rest 14"x12"x6" Base 3"x27"x15" A classic cord and tassel book on a simple



# WG131 Dark Grey Tablet 18"x24"x3" Rest 14"x12"x6" Base 3"x27"x15" A flat tablet with raised, carved and highlighted roses.





WG132
Black
Book 18"x24"x3"
Rest 14"x12"x6"
Base 3"x27"x15"
A classic bookset
brought up to date
with an extra wide



# WG133 Lunar Grey Book 18"x24"x3" Rest 14"x12