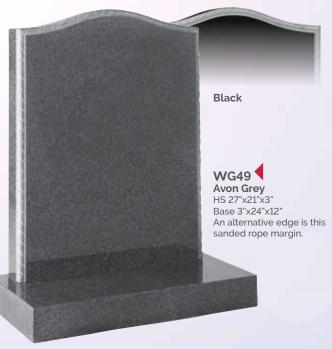

WG26
Glenaby
HS 27"x21"x3"
Base 3"x24"x12"
A pin line accentuates the classic lines of this memorial. Shown with a bow front base.

WG29 Black HS 27"x21"x3" Base 3"x24"x12" "A good round" .... please ask about the personalised memorials we are able to offer, reflecting the sport or hobby of a loved one.