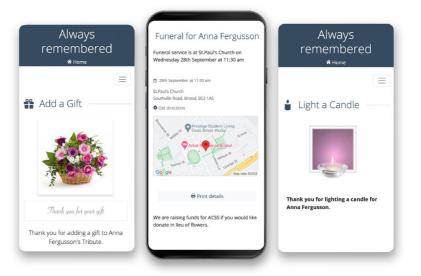

## Special information for funeral guests

- The funeral notice on your tribute page displays all the relevant details for mourners attending the service, including the locations of the service, committal and reception, where appropriate. Any special instructions relating to flowers, charity donations or dress code can also be added.
- Funeral donations to your chosen charities are collected and displayed, along with messages of condolence.
- Your page can also link to to live funeral streaming services, and an Order of Service, allowing anyone who cannot attend to follow the service online and be part of the day.
- Each page has its own unique QR code, which can be added to the Order of Service; providing a quick and easy link to the page.

## Other key features of your tribute page:

- Family and friends have the opportunity to add stories and memories, pictures, music and videos, as well as virtual gifts and candles.
- There are hundreds of theme designs to choose from when personalising your page, to make it as unique as the person you're remembering.
- Tribute pages record all donations and messages left with them, and making it easier to collect online donations.
- There is a fundraising section where you can record any events or activities made in your loved one's memory, such as a memory walk, picnic, or a sponsored run.
- Social media sharing links are available within your page.