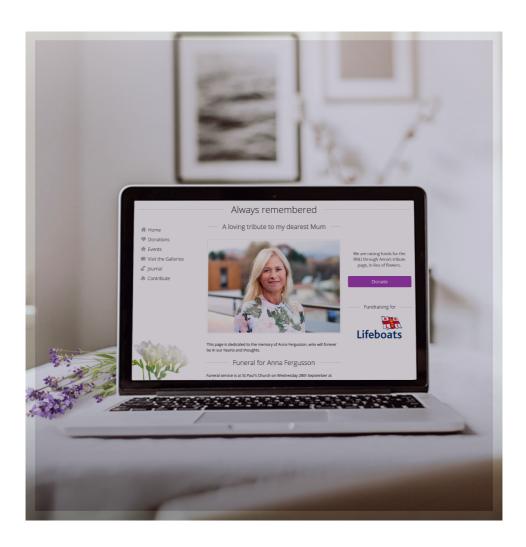

### Our online tribute and donation service

As part of our service to you we provide a free online tribute page, that displays all the funeral arrangements, and manages Gift Aided donations to charities you may wish to support in memory of your loved one.

Each tribute page is unique to the memory of your loved one. With the help of friends and family you can personalise your page to build a beautiful and lasting online memorial. Family and friends can share memories and stories, and upload their favourite pictures, videos and music, in celebration of their life.

## Special information for funeral guests

- The funeral notice on your tribute page displays all the relevant details for mourners attending the service, including the locations of the service, committal and reception, where appropriate. Any special instructions relating to flowers, charity donations or dress code can also be added.
- Funeral donations to your chosen charities are collected and displayed, along with messages of condolence.
- Your page can also link to to live funeral streaming services, and an Order of Service, allowing anyone who cannot attend to follow the service online and be part of the day.
- Each page has its own unique QR code, which can be added to the Order of Service; providing a quick and easy link to the page.

## Other key features of your tribute page:

- Family and friends have the opportunity to add stories and memories, pictures, music and videos, as well as virtual gifts and candles.
- There are hundreds of theme designs to choose from when personalising your page, to make it as unique as the person you're remembering.
- Tribute pages record all donations and messages left with them, and making it easier to collect online donations.
- There is a fundraising section where you can record any events or activities made in your loved one's memory, such as a memory walk, picnic, or a sponsored run.
- Social media sharing links are available within your page.